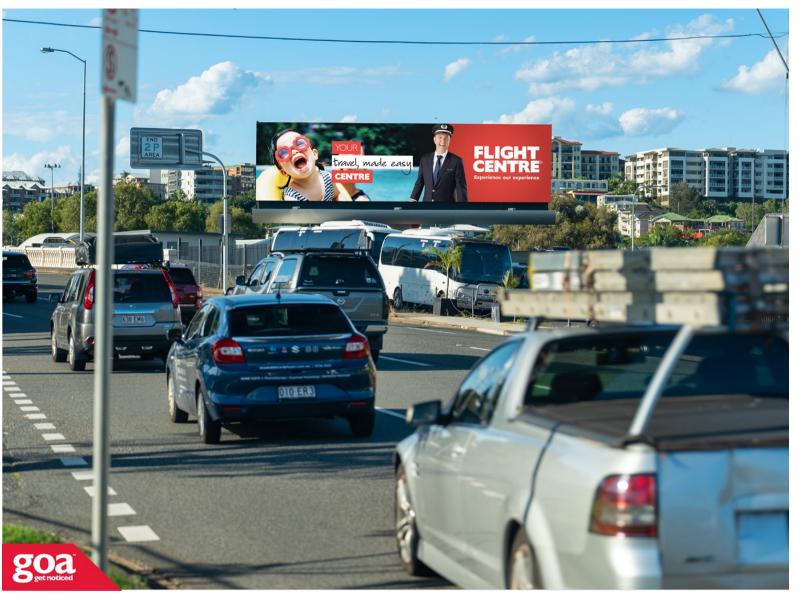

This CLASSIC SUPERSITE is visible to traffic travelling outbound from Brisbane's CBD to the north-eastern and bayside suburbs. Located beside Breakfast Creek, this site is adjacent to car yards, light industrial offices and warehouses. With its prominent and elevated positioning, this site captures the attention of the large volumes of passing traffic on this busy northern arterial road. This billboard offers an opportunity to have an ALWAYS ON message in a high traffic area ensuring maximum exposure for your brand. Abbotsford Rd, Albion - Outbound 4010 0010