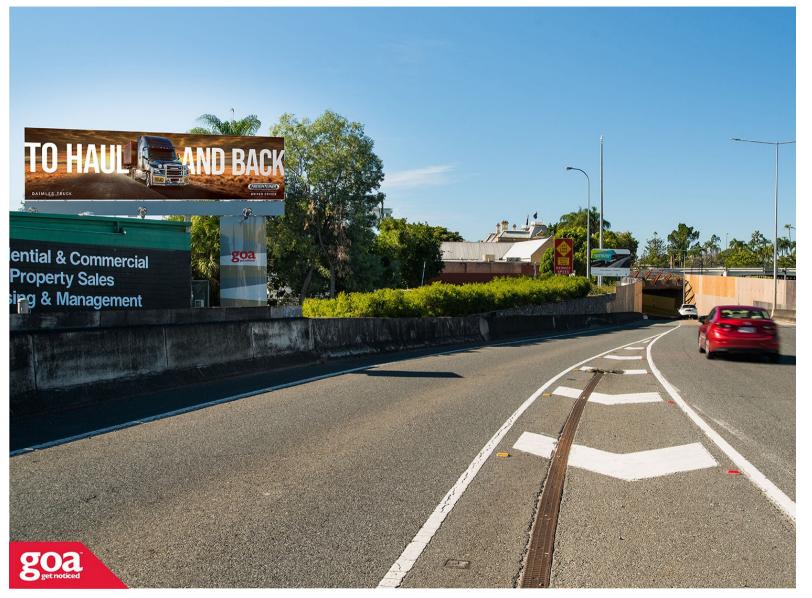

This CLASSIC SUPERSITE is highly visible with a long straight view of the billboard down the hill from the Inner City Bypass, as well as the view from the on-ramp from Sandgate Road onto the ICB, targeting traffic heading outbound towards Kingsford Smith Drive and the affluent suburbs of Ascot and Hamilton. This premium high-impact site delivers unobstructed clear viewing in a high traffic area and also reaches traffic heading towards the Brisbane Airport precinct. This billboard offers an opportunity to have an ALWAYS ON message in a high traffic area ensuring maximum exposure for your brand.