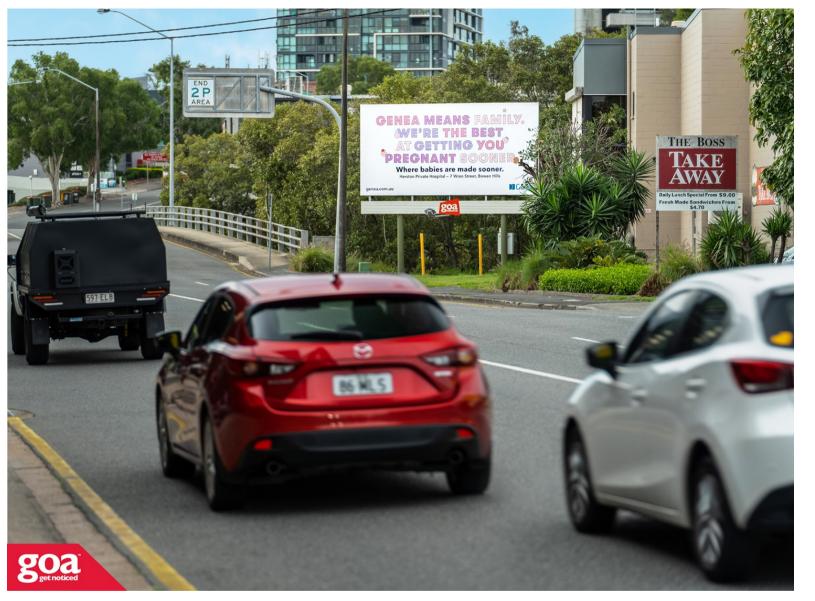

This illuminated CLASSIC 6x3m billboard is centrally located in Albion, situated to the right of the road this site is visible to traffic travelling outbound from Brisbane's CBD. This busy road carries traffic heading north to Lutwyche, Wooloowin, Clayfield, Kedron and Wavell Heights.

Restrictions: No advertising that is disrespectful to Brisbane City Council, and no advertising of brothels, the sex industry or nudity.

62 Burrows St, Albion - Outbound 4010 0016

Illuminated

Pocket Edge