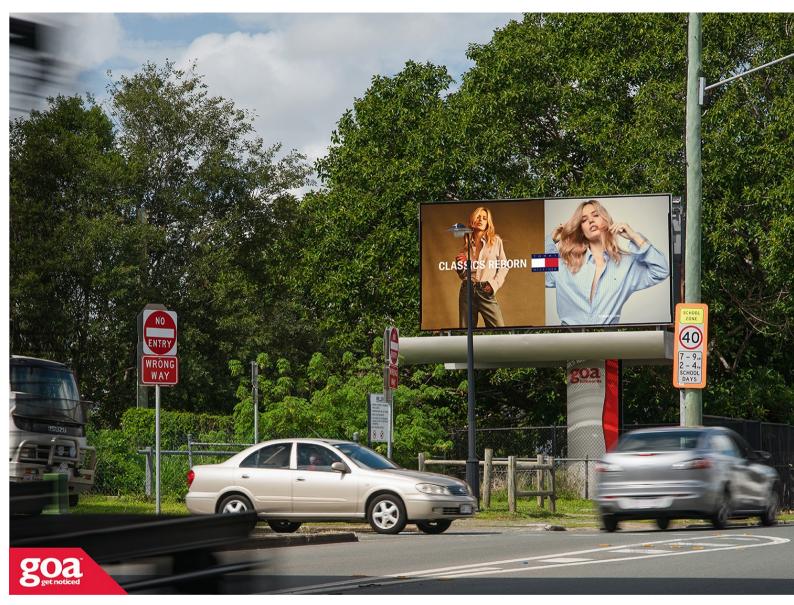

This CLASSIC 6x3m billboard is located in Toombul, this prominent single pole site is situated on the left of the road visible to traffic travelling inbound to Brisbane's CBD. Located within Aviation High School's grounds, this site enjoys clear, head-on viewing from a high volume of passing daily traffic, including many school children and parents.

**Restrictions:** No advertising of alcohol, gambling, political, immoral content or schools other than Aviation High.

Brisbane North

6.00m x 3.00m

Illuminated

Pocket Edge