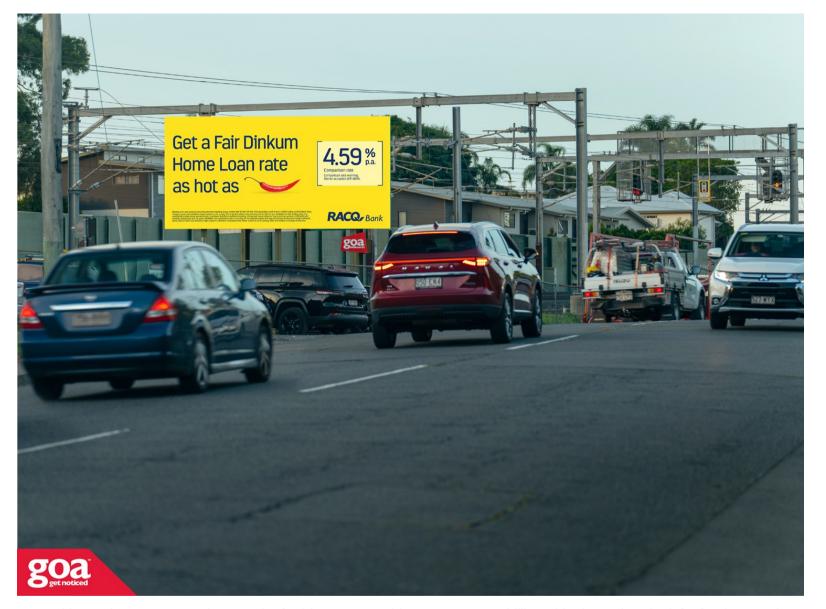

Located in Northgate approx. 9kms north of Brisbane's CBD, this CLASSIC 6x3m billboard is situated to the left of Melton Road and is visible to traffic travelling outbound from the city. Melton Road runs parallel to Sandgate Road and is a busy feeder road used by local residents and commercial traffic from the surrounding suburbs of Toombul, Nundah and Banyo. The road carries a constant volume of both private vehicle and heavy vehicle traffic.

## Melton Rd, Northgate - Outbound 4013 0002

**Brisbane North** 

6.00m x 3.00m

Pocket Edge