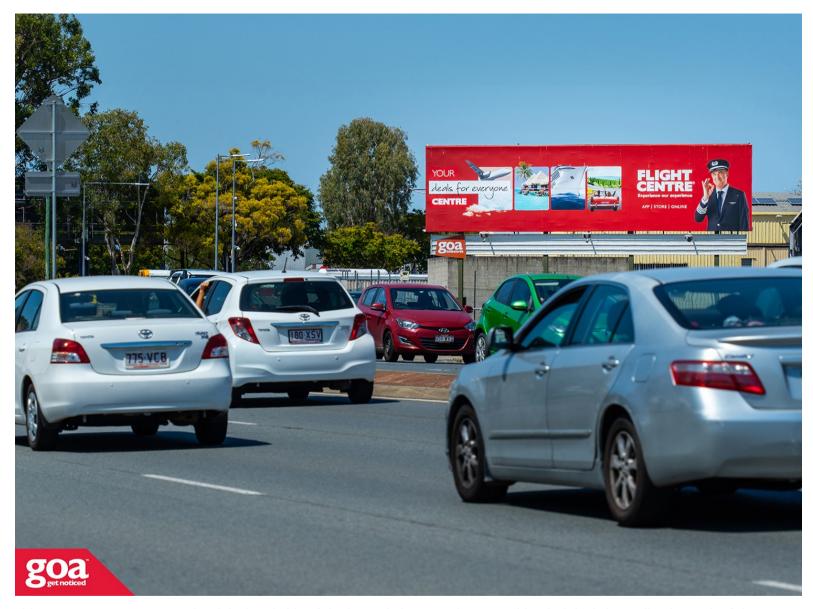

This CLASSIC SUPERSITE on the right hand side of the busy six lane Sandgate Road in Virginia, is immediately south of the Zillmere Road intersection and is visible to traffic travelling inbound. This SUPERSITE is located across the road from a major retail complex in a high retail area along Sandgate Road, with Nudgee College Boys High School opposite. This billboard offers an opportunity to have an ALWAYS ON message in a high traffic area ensuring maximum exposure for your brand.

**Restrictions:** No special conditions.

Sandgate Rd, Virginia - Inbound

4014 0003

Brisbane North

12.66m x 3.35m

Illuminated

Pocket Edge