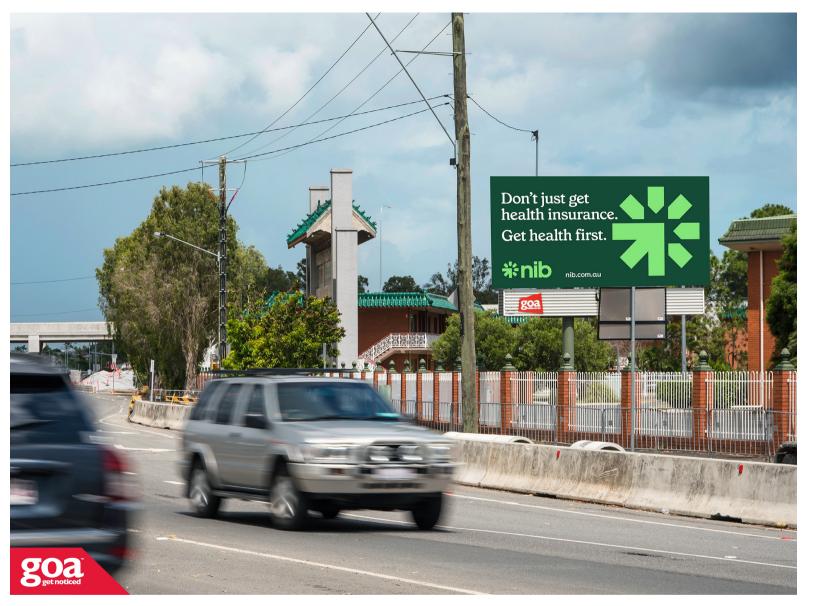

This illuminated CLASSIC 6x3m billboard is located approx. 16 kms north of Brisbane in the bayside suburb of Deagon. This single pole site is situated to the right of the road and is visible to traffic heading inbound along Deagon Road, towards Bracken Ridge and Bald Hills, as well as the Gateway Arterial Motorway which carries traffic both north to the Sunshine Coast and south towards the city and the Gold Coast. The site enjoys clear, uninterrupted viewing by commuter traffic on a daily basis.

Depot Rd, Deagon -Inbound 4017 0001

Brisbane North

6.00m x 3.00m

Illuminated