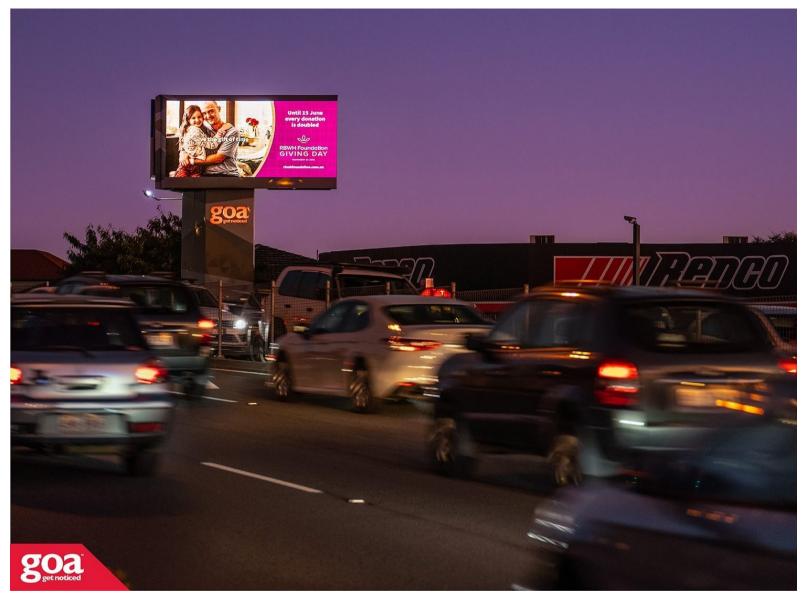

This Digital goa GRID site is located on Gympie Road and is visible head-on, unavoidably grabbing attention from traffic travelling inbound to the Brisbane CBD from more than 500m leading up to the site. Gympie Road forms part of the Bruce Highway and is the main arterial for both locals and commuters coming from the north into Brisbane. It provides invaluable coverage of Brisbane's northern suburbs.

**Restrictions:** No special conditions.

Gympie Rd - Bruce Hwy, Kedron -Inbound

4031 0001

Brisbane North

6.40m x 2.88m

Digital