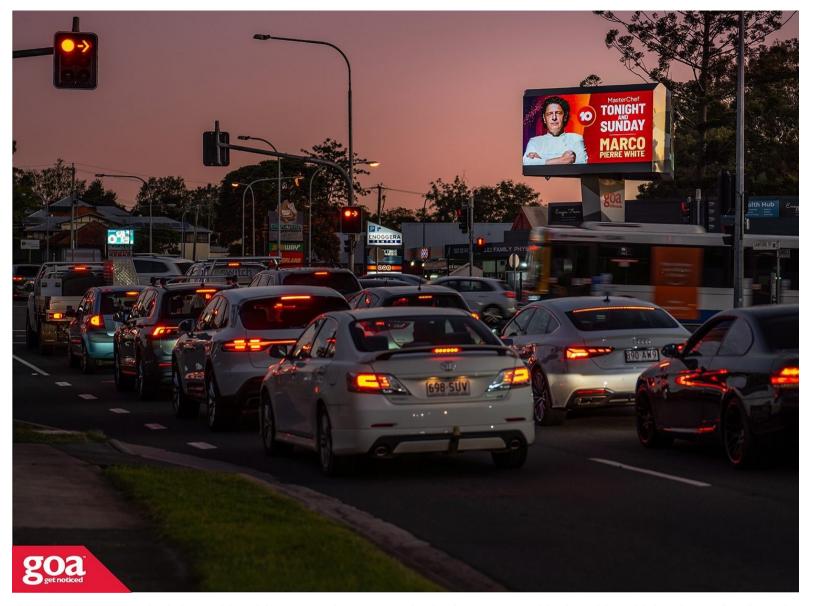

This Digital goa GRID site is located in Brisbane's north-western suburb of Enogerra and is viewed by a high volume of outbound traffic on Samford Road and inbound traffic on Wardell Street. The site has prolonged visibility for vehicles stopped at the traffic lights, backing up during peak hour. The site dominates the environment, attracting attention even from the traffic streams not directly facing it.

**Restrictions:** No special conditions.

Samford Rd cnr Wardell St, Enoggera - Outbound

4051 0004

Brisbane Inner North West

6.40m x 2.88m

Digital