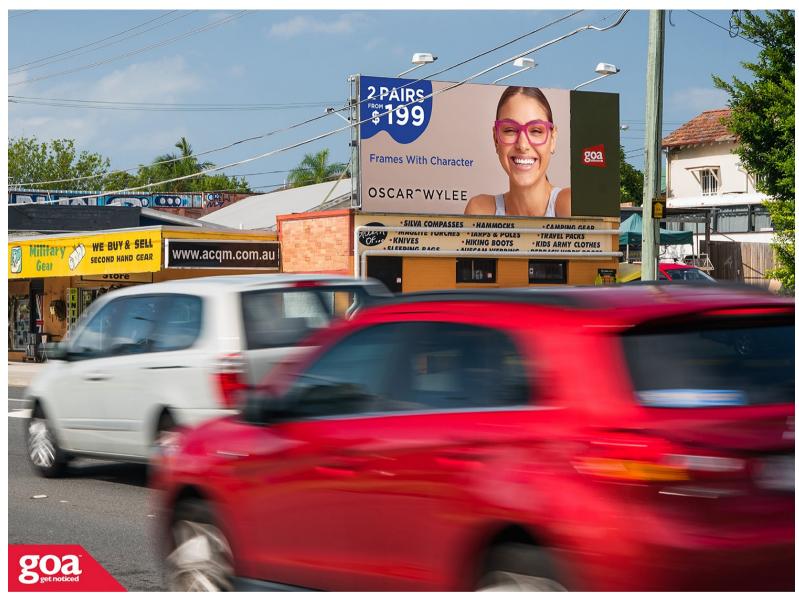

This illuminated CLASSIC 6x3m site is located in Brisbane's inner north-western suburb of Enogerra. This billboard is wall mounted and is visible to the right of the road, seen by traffic heading north on Wardell Street. The site enjoys prolonged viewing by vehicles stopped at the traffic lights on this busy road. The area surrounding this site is primarily retail, restaurants and residential, with some light industrial businesses located nearby.

Restrictions: No advertising of negative political or religious content.

Wardell St cnr Samford Rd, Enoggera - Outbound 4051 0010

Brisbane Inner North West

6.00m x 3.00m

Illuminated