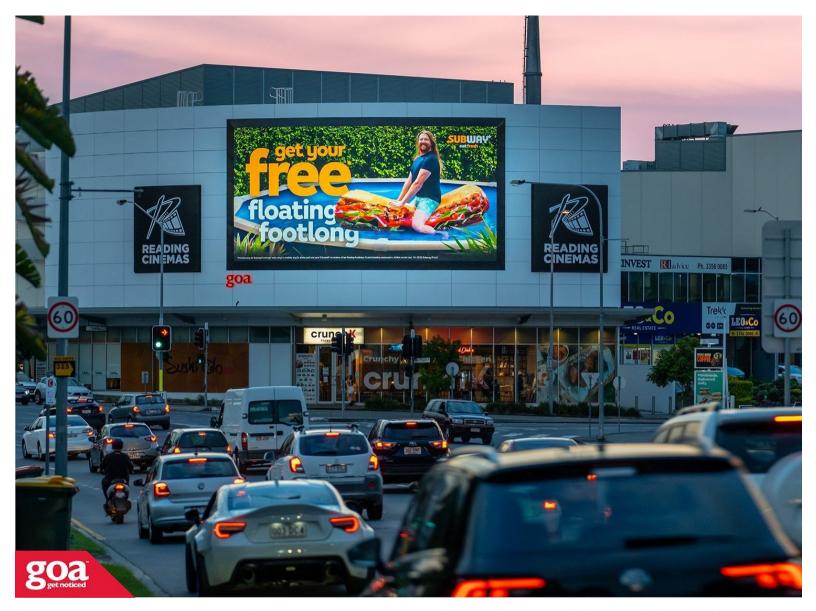

The Digital Newmarket ICONIC is one of goa's best examples of state-of-the-art digital capabilities. The site is located on one of Brisbane's busiest intersections connecting the affluent northern suburbs and the CBD. Positioned in the heart of the suburb, on the front of Newmarket Village, the site is perfect for speaking to both locals and the large volume of commuter traffic that passes the location. It has long-range viewing which is prolonged when traffic banks up during daily peak hours. The towering screen captures attention and increases advertisers audience engagement.

Enoggera Rd cnr Edmondstone Rd, Newmarket -Outbound

4051 0014

**Inner North** 

14.40m x 7.20m

Illuminated

Digital