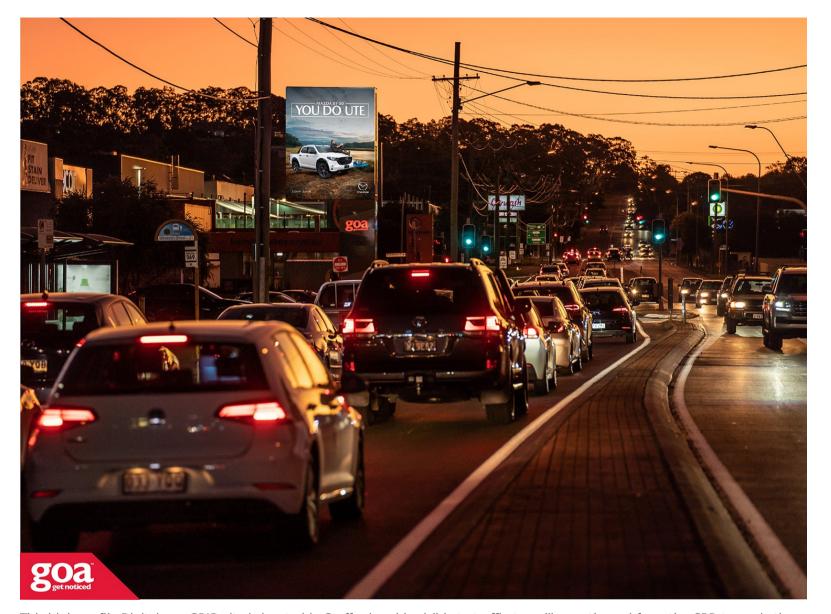

This high profile Digital goa GRID site is located in Stafford and is visible to traffic travelling outbound from the CBD towards the north-western suburbs. Located on a busy arterial road amongst a hub of retail and commercial businesses, this site has unobstructed long, head-on viewing for vehicles stopped at the traffic lights.

## 434 Stafford Rd, Stafford - Outbound 4053 0002

Stafford

3.84m x 4.80m

Digital