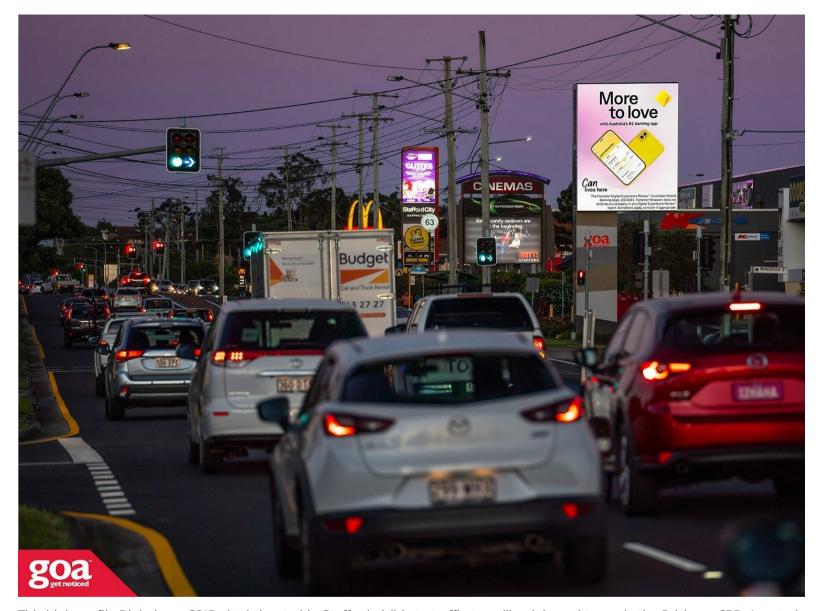

This high profile Digital goa GRID site is located in Stafford visible to traffic travelling inbound towards the Brisbane CBD. Located on a busy arterial road amongst a hub of retail and commercial businesses, this site has unobstructed long, head-on viewing for vehicles stopped at the traffic lights.

## 434 Stafford Rd, Stafford - Inbound 4053 0003

Stafford

3.84m x 4.80m

Digital