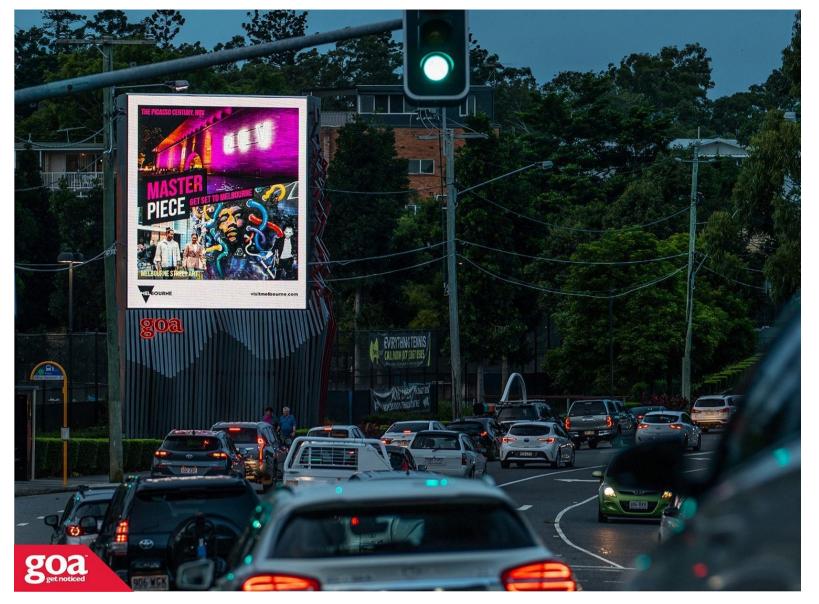

The Digital Milton ICONIC is located on the fringe of Brisbane's CBD in close proximity to Suncorp Stadium and the XXXX Brewery, on one of the main connecting routes between the city and the affluent western suburbs. It has long-range viewing which is prolonged even further when traffic banks up during daily peak hours. The towering screen attracts commuter attention and increases advertisers' audience engagement. The LED lights at the base of this structure can be matched to your artwork and create a memorable impression for your brand. Average morning peak time speed: 24.9km/h. Average afternoon peak time speed: 20.7km/h.

**Restrictions:** No advertising that is disrespectful to Brisbane City Council or the Roy Emerson Tennis Centre.

315 Milton Rd, Milton - Inbound 4064 0003

Brisbane Inner West

6.40m x 7.36m

Digital