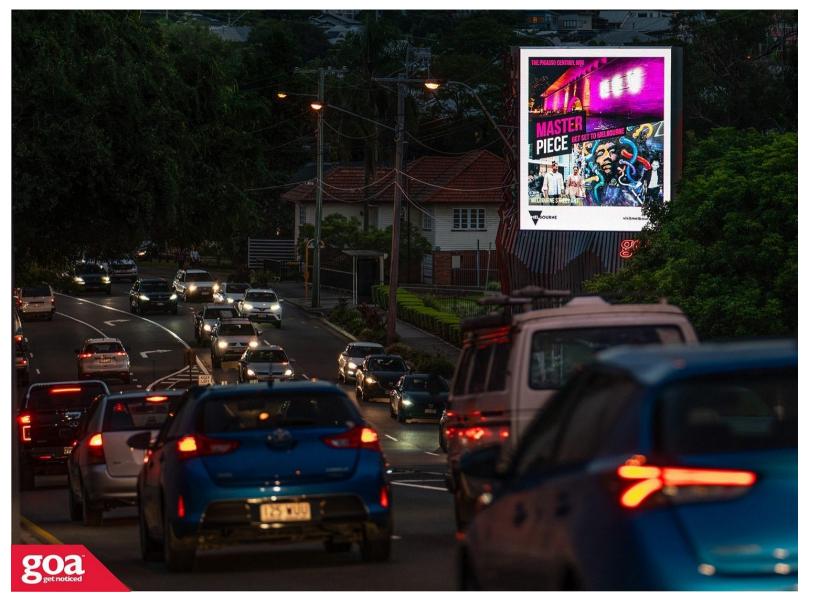

The Digital Milton ICONIC is located on the fringe of Brisbane's CBD in close proximity to Suncorp Stadium and the XXXX Brewery, on one of the main connecting routes between the city and the affluent western suburbs. It has long-range viewing which is prolonged even further when traffic banks up during daily peak hours. The towering screen attracts commuter attention and increases advertisers audience engagement. The LED lights at the base of this structure can be matched to your artwork and create a memorable impression for your brand. Average morning peak time speed: 24.9km/h. Average afternoon peak time speed: 20.7km/h.

**Restrictions:** No advertising that is disrespectful to Brisbane City Council or the Roy Emerson Tennis Centre.

315 Milton Rd, Milton - Outbound 4064 0004

Brisbane Inner West

6.40m x 7.36m

Digital