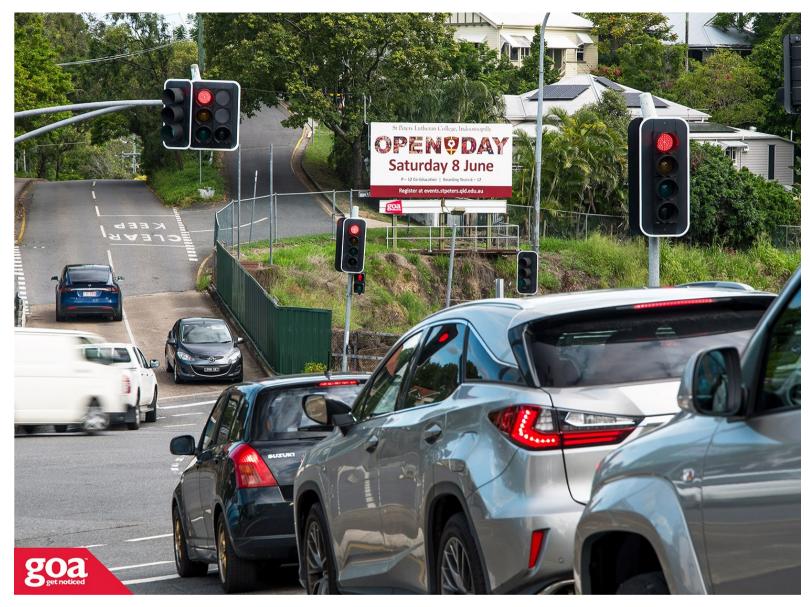

This CLASSIC 6x3 site is located at the busy intersection of Moggill Road and Jephson Street, in the heart of the hard-to-reach western suburbs of Brisbane. Moggill Road has four lanes and is one of the two major arterials feeding traffic from the western suburbs to and from the city. The billboard is located on the southern side of the railway line and is clearly seen by outbound vehicles on Jephson Street and, to a lesser extent, on Moggill Road. The site receives prolonged viewing by traffic stopped the traffic lights at this intersection.

Restrictions: No advertising of alcohol, gambling, political or religious content.

Jephson St cnr Moggill Rd, Toowong -Outbound

4066 0003

Brisbane Inner West

6.00m x 3.00m

Illuminated

Pocket Edge