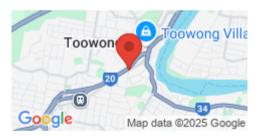

This CLASSIC 6x3 site is located at the busy intersection of Moggill Road and Jephson Street, in the heart of the hard-to-reach western suburbs of Brisbane. Moggill Road has four lanes and is one of the two major arterials feeding traffic from the western suburbs to and from the city. The billboard is located on the southern side of the railway line and is clearly seen by outbound vehicles on Jephson Street and, to a lesser extent, on Moggill Road. The site receives prolonged viewing by traffic stopped the traffic lights at this intersection.

Restrictions: No advertising of alcohol, gambling, political or religious content.

Jephson St cnr Moggill Rd, Toowong -Outbound

4066 0003

Brisbane Inner West

6.00m x 3.00m

Illuminated

Pocket Edge