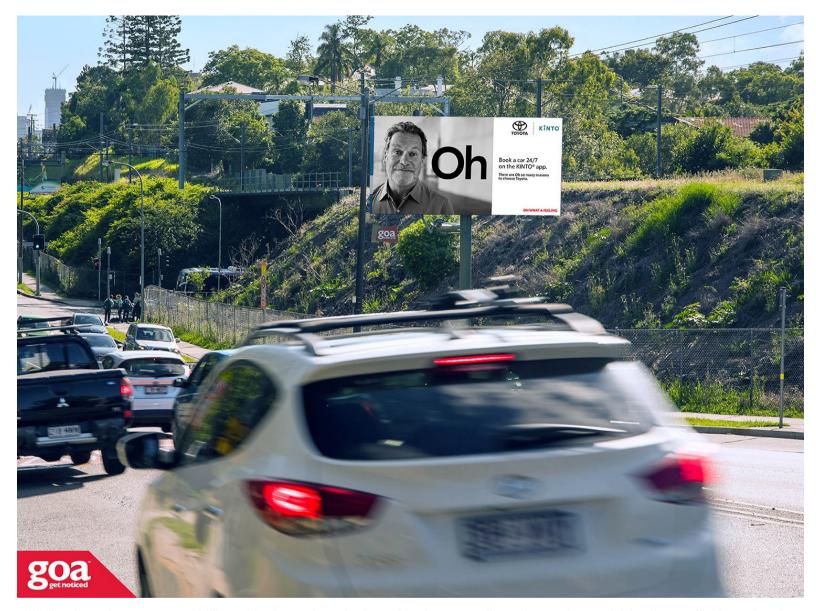

This illuminated CLASSIC 6x3 billboard is situated on the busy four lane Moggill Road, a main arterial feeding traffic from the city towards the hard to reach western suburbs. This site is located on the right side of the road and is visible to traffic heading inbound towards the city from the suburbs of Indooroopilly, Kenmore and Chelmer. The site enjoys prolonged viewing by traffic stopped at the oncoming intersection.

## Moggill Rd, Taringa -Inbound

Brisbane Inner West

6.00m x 3.00m

Illuminated

Pocket Edge