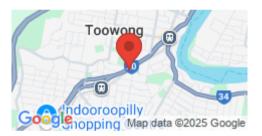

This illuminated CLASSIC 6x3 billboard is situated on the busy four lane Moggill Road, a main arterial feeding traffic from the city towards the hard to reach western suburbs. This site is located on the right side of the road and is visible to traffic heading inbound towards the city from the suburbs of Indooroopilly, Kenmore and Chelmer. The site enjoys prolonged viewing by traffic stopped at the oncoming intersection.

## Moggill Rd, Taringa -Inbound

Brisbane Inner West

6.00m x 3.00m

Illuminated

Pocket Edge