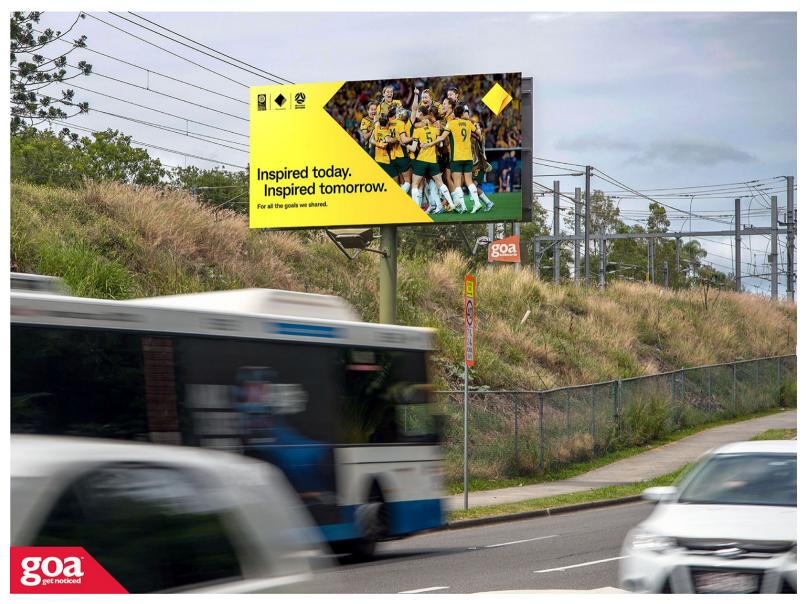

This illuminated CLASSIC 6x3 billboard is situated on the busy four lane Moggill Road, a main arterial feeding traffic from the city towards the hard to reach western suburbs. This site is located on the left hand side of the road and is visible to traffic heading outbound from the city towards the suburbs of Indooroopilly, Kenmore and Chelmer. The site enjoys prolonged viewing by traffic stopped at the intersection.

Restrictions: No advertising of alcohol, gambling, political or religious content.

Moggill Rd, Taringa -Outbound 4068 0002

Brisbane Inner West

6.00m x 3.00m

Illuminated