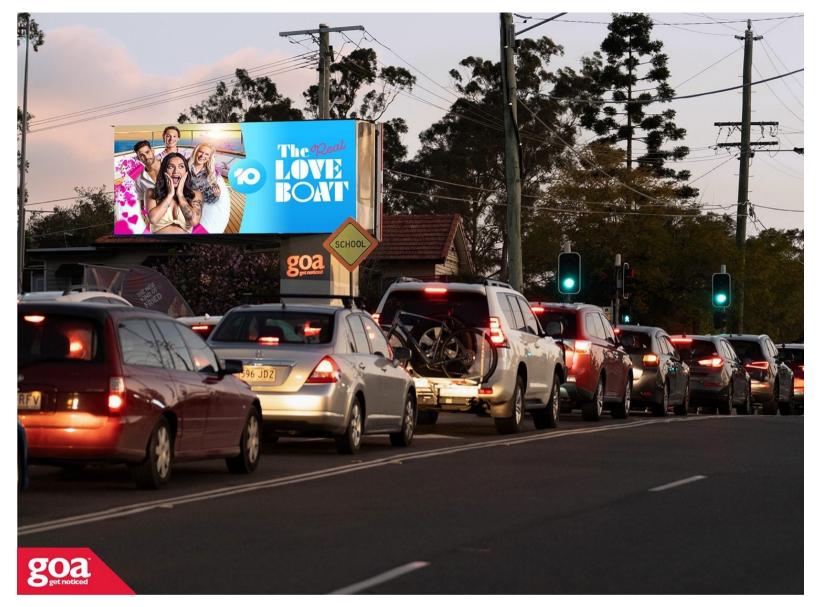

This Digital goa GRID site is situated on the busy four lane Moggill Road, a main arterial feeding traffic from the city towards the hard to reach western suburbs. This site is located on the left hand side of the road and is visible to traffic heading outbound from Brisbane's CBD. This site is close to Kenmore State School, and both Kenmore Village and Kenmore Plaza Shopping Centres.

## 2066 Moggill Rd, Kenmore - Outbound 4069 0002

Kenmore

6.40m x 2.88m

Digital