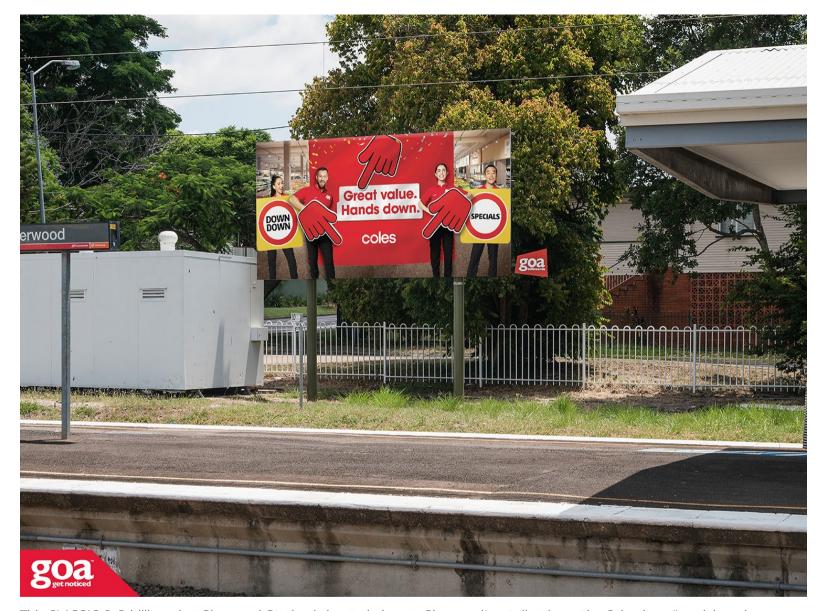

This CLASSIC 6x3 billboard at Sherwood Station is located close to Sherwood's retail strip on the Caboolture/Ipswich and Redcliffe/Springfield lines. Netrail billboards reach a time rich and entertainment poor audience, who on average wait 9 minutes for their train, with minimal competition for advertising messages on the platform.

## Sherwood Railway Station, Sherwood 4075 0001

Brisbane West

6.00m x 3.00m

Pocket Edge