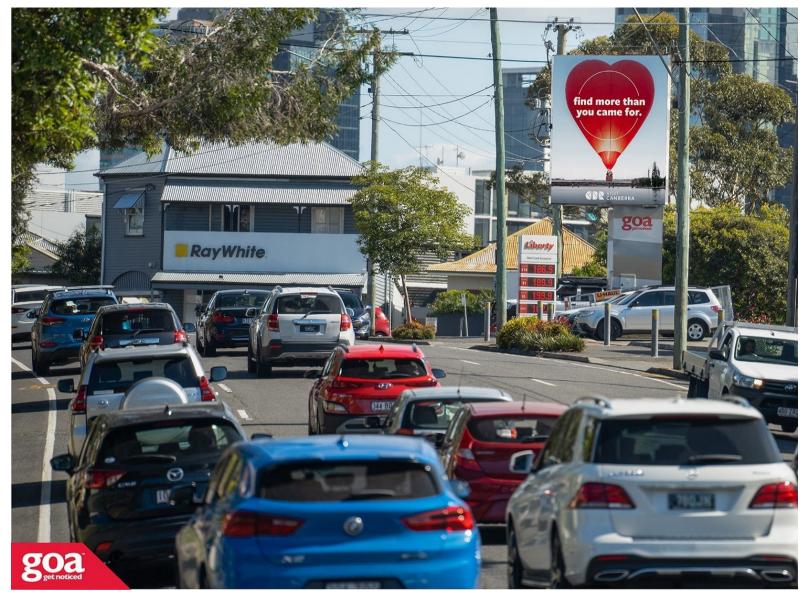

This high profile Digital goa GRID site is located in Brisbane City and is visible to traffic travelling towards South Bank and West End. Traffic passing this site will also continue on over the William Jolly and Victoria Bridges to the north side of the CBD. The site is located only 600m from South Bank. Also located nearby is Brisbane State High School, Southbank Institute of TAFE, Griffith University and the Brisbane Convention and Exhibition Centre.

**Restrictions:** No special conditions.

22 Gladstone Rd, Highgate Hill -Inbound

4101 0007

Brisbane Inner South

3.84m x 4.80m

Digital