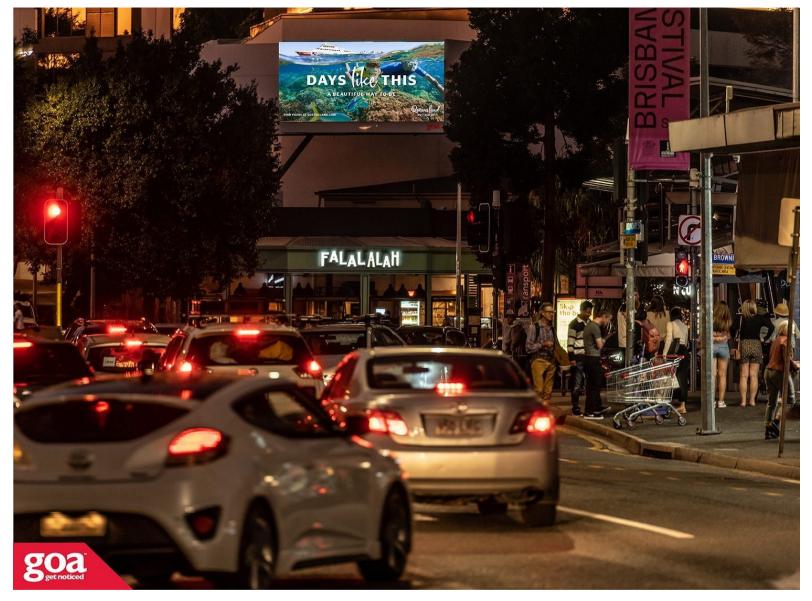

## 193 Melbourne St, West End - Inbound 4101 0009

Brisbane Inner South

6.40m x 2.88m

Digital

This Digital goa GRID site is located in vibrant West End and is situated in a shopping and dining hub, capturing traffic from multiple high-traffic roads. The suburb has undergone massive urban renewal with nearby office buildings and Brisbane's CBD just minutes away, this site reaches a high percentage of OG1's. Close proximity to major traffic attractors like Southbank, Brisbane Convention and Exhibition Centre, GoMA, QAG and the Queensland Museum ensures a diverse audience.