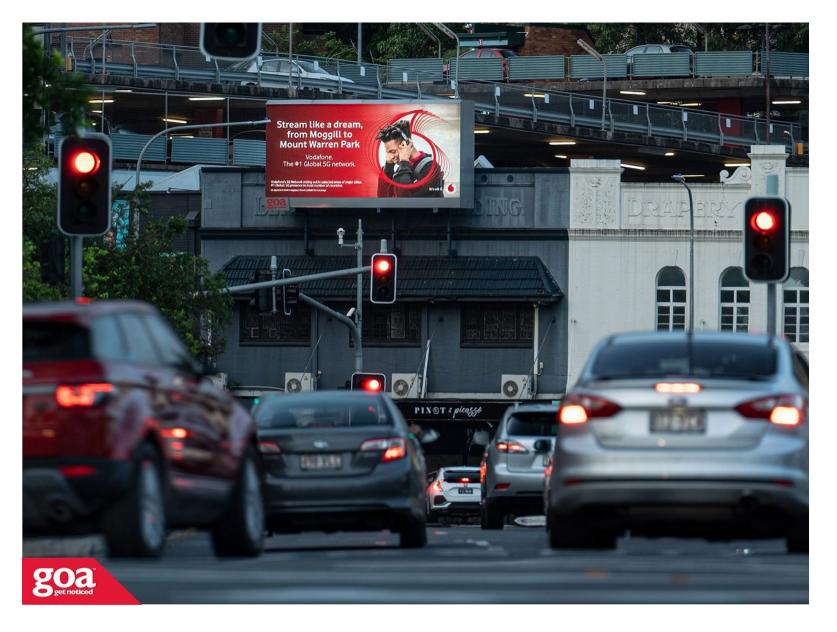

This Digital goa GRID site is visible to head-on traffic travelling inbound on Annerley Road towards Southbank and the CBD beyond. Its elevated position ensures unavoidable viewing. The site is close to the CBD and Southbank achieving excellent coverage of Brisbane's hard-to-reach south western suburbs.