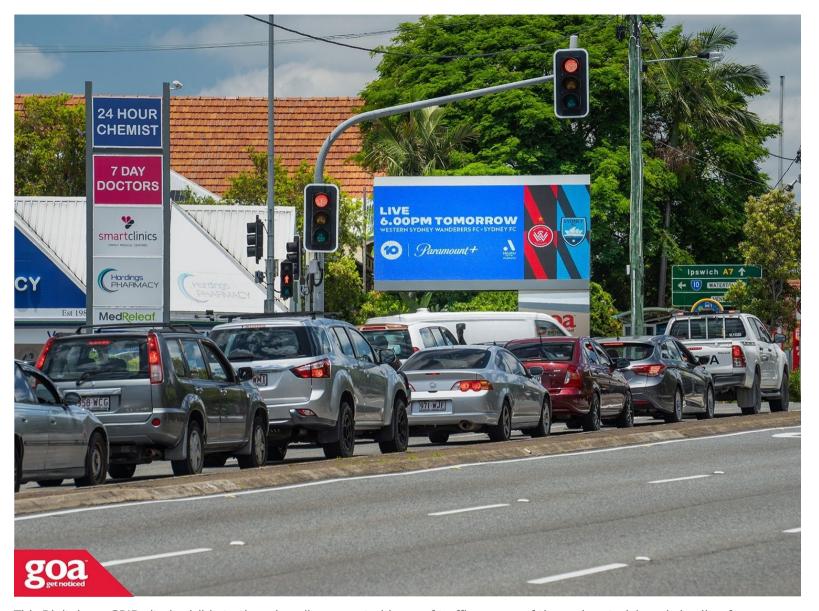

This Digital goa GRID site is visible to three heavily congested lanes of traffic on one of the main arterial roads leading from Brisbane to the southern suburbs and Ipswich. Situated at the traffic lights this site is often backed up with traffic grabbing attention for extended periods of time.

## 548 Ipswich Rd, Annerley - Outbound 4103 0004

**Brisbane South** 

6.40m x 2.88m

Digital