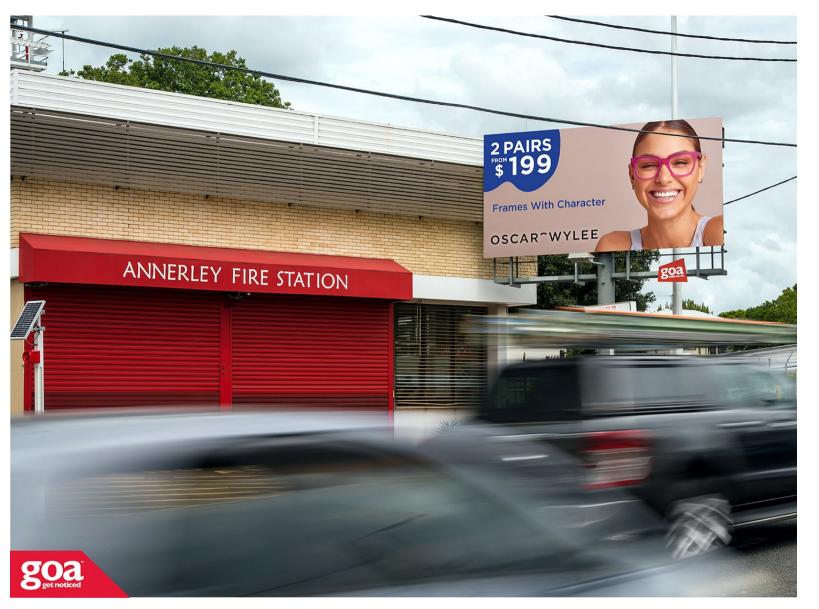

This CLASSIC 6x3 billboard is highly visible to traffic travelling along Ipswich Road. The site is seen head-on by outbound vehicles leaving Brisbane's CBD heading south.

**Restrictions:** No advertising of political or religious content. Extensions on approval.

346 Ipswich Rd, Annerley - Outbound **4103 0006** 

Brisbane Inner South

6.00m x 3.00m

**MOVE** #155702

| Demo   | Reach<br>(PCA)<br>Brisbane | People<br>(28 days) | Frequency<br>(Average) |
|--------|----------------------------|---------------------|------------------------|
| P14+   | 4.7%                       | 127,000             | 3.6                    |
| P25-54 | 5.3%                       | 73,000              | 3.6                    |
| OG1    | 6.4%                       | 40,000              | 3.8                    |