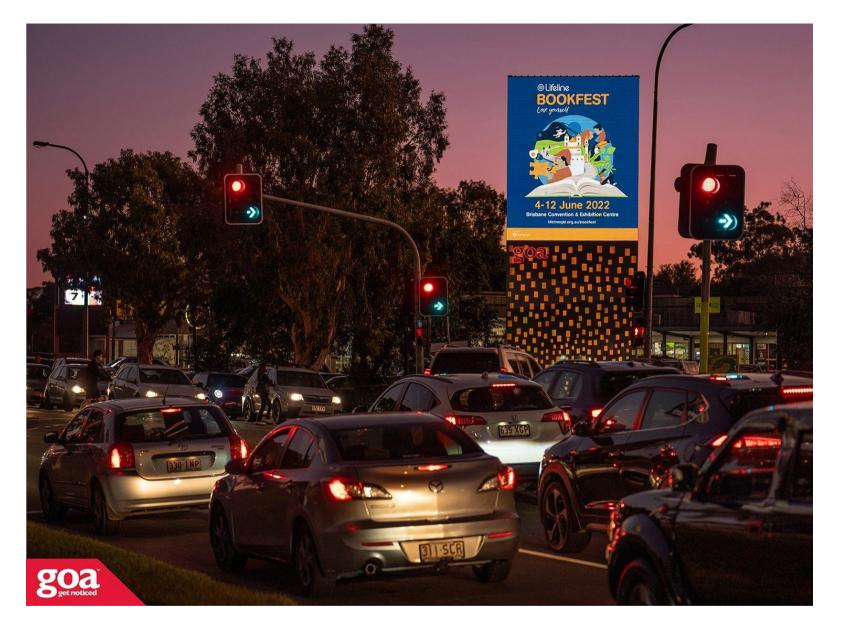

This Digital SUBURBAN ICONIC site is visible on the right hand side of busy Fairfield Road for traffic travelling outbound from the Brisbane CBD. Prominently located close to the roadside, this site enjoys prolonged viewing by vehicles stopped at the lights. The LED lights at the base of this structure can be matched to your artwork and create a memorable impression for your brand.

## 429 Fairfield Rd, Yeronga - Outbound 4104 0002

Brisbane Inner South West

3.84m x 4.80m

Digital