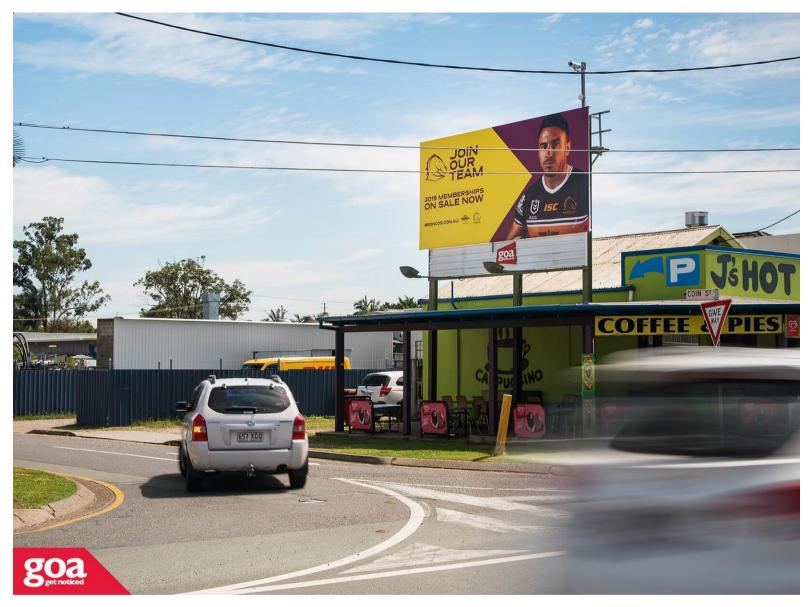

Located on the left of the road this CLASSIC 6x3 site is visible to traffic travelling inbound to the city. Ipswich Road is a main arterial and carries large volumes of traffic travelling north to Brisbane's CBD from the southern suburbs. The site is located in a busy light industrial and commercial business districts on Brisbane's south side. This rooftop sign is located just 100m prior to the intersection of Evans Road and Muriel Avenue and enjoys head-on viewing for about 200m on the Beaudesert Road Railway Overpass.

**Restrictions:** Tower access required.

Beaudesert Rd cnr Coin St, Moorooka -Inbound

## 4105 0003

**Brisbane South** 

6.00m x 3.00m

Illuminated

Pocket Edge