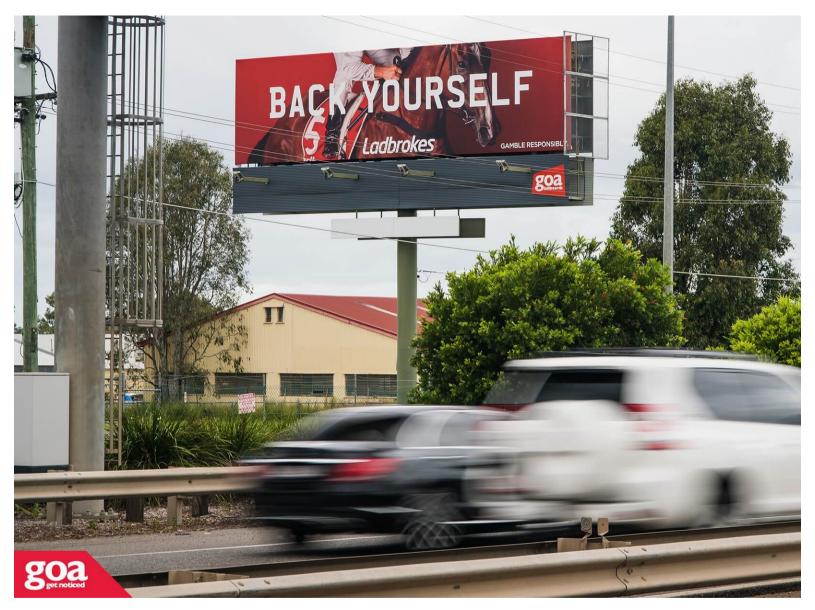

This elevated CLASSIC SUPERSITE is visible to traffic travelling along one of the major south-western arterial gateways towards Ipswich from Brisbane. This site is located within a well known industrial and commercial region and close to a concentration of car and truck sales yards, the Archerfield Airport and the Brisbane Markets. This billboard is located on the left of Ipswich Road, 400 metres before the exit to Granard Road, a major west-east link road. This billboard offers an opportunity to have an ALWAYS ON message in a high traffic area ensuring maximum exposure for your brand.

**Restrictions:** Pocket Edge Skins only. Tower access required.

Ipswich Rd near Goburra St, Rocklea -Outbound

## 4106 0002

**Brisbane South** 

12.66m x 3.35m

Illuminated

Pocket Edge