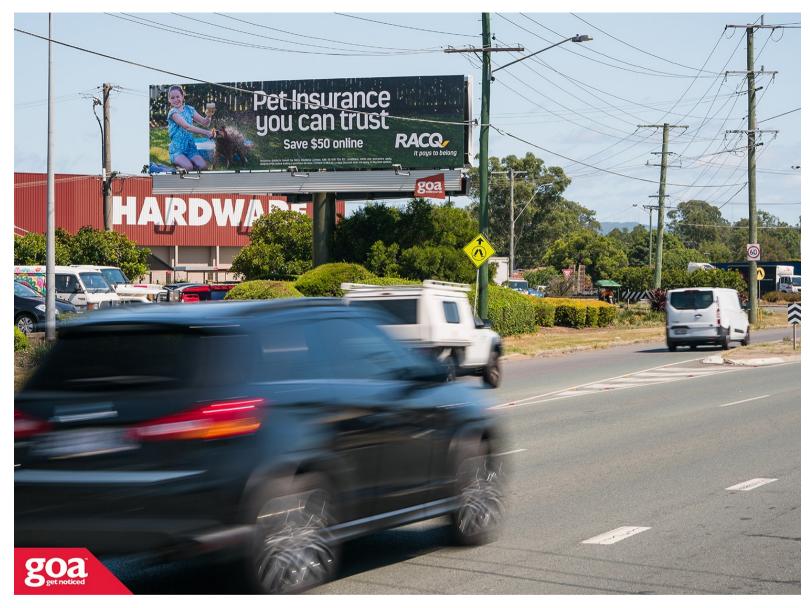

This CLASSIC SUPERSITE located only 50 metres south of the major intersection of Beaudesert Road and Granard Road. Located in the heart of a major industrial region, this site is excellent for general broadcast use. Granard Road runs east-west from Ipswich and continues east towards Kessels Road to Mount Gravatt. The site is elevated and captures attention as a busy, congested and slow moving major traffic intersection. Almost 20% of the traffic travelling past this sign are commercial vehicles. This billboard offers an opportunity to have an ALWAYS ON message in a high traffic area ensuring maximum exposure for your brand.

**Restrictions:** Pocket Edge Skins only. No telecommunications advertising. No bottom extensions.

Beaudesert Rd cnr Granard Rd, Rocklea -Inbound

4106 0003

**Brisbane South** 

12.66m x 3.35m

Illuminated

Pocket Edge