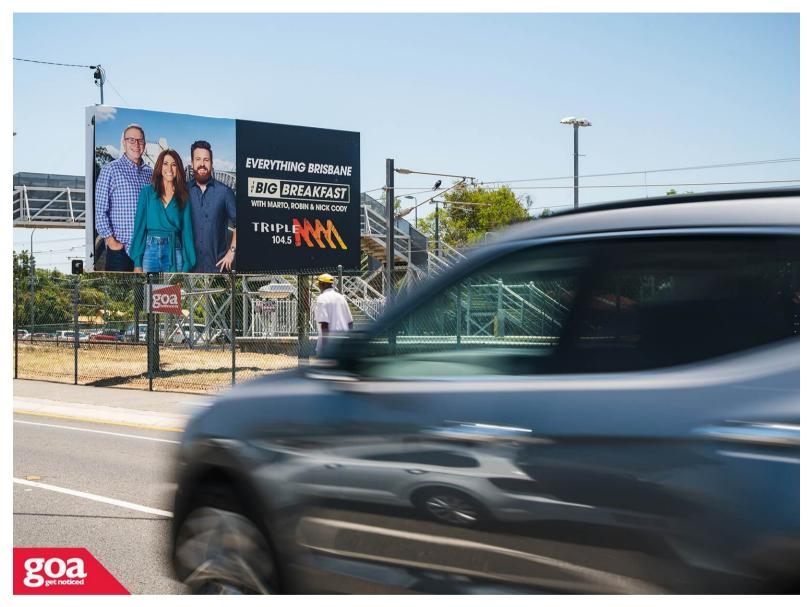

This CLASSIC 6x3 billboard is situated in the heart of Logan City, one of south east Queensland's fastest growing satellite cities. This site is located on the right side of the road, visible to traffic from Kingston, Logan Central and Woodridge towards Kuraby, Underwood, Runcorn and Brisbane's CBD. Railway Parade is a busy connector road between Wembley Road, Woodridge and Compton Roads, Kuraby. Standing directly opposite the Woodridge Railway Station and the billboard is seen by many pedestrians and railway commuters.

**Restrictions:** No advertising of alcohol, gambling, political or religious content.

Railway Pde, Woodridge - Inbound 4114 0001

**Brisbane South** 

6.00m x 3.00m

Illuminated

Pocket Edge