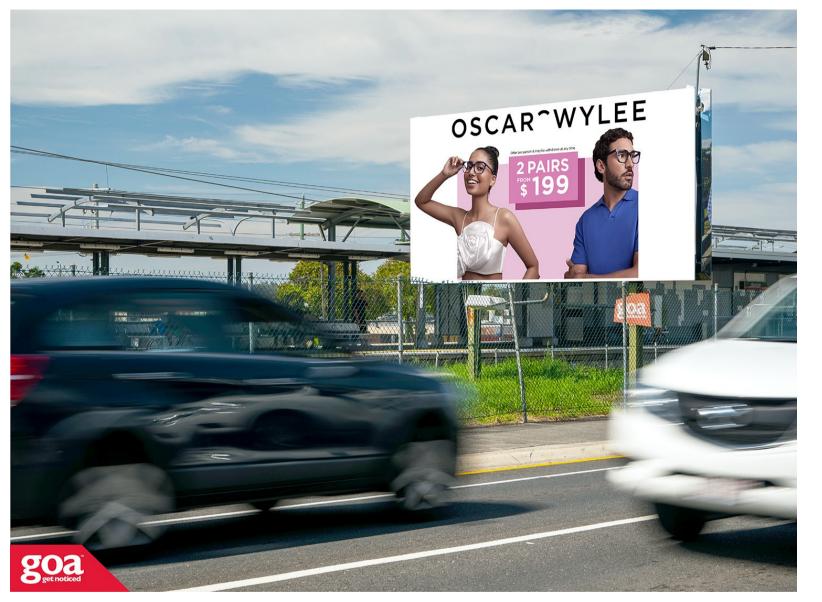

This CLASSIC 6x3 billboard is situated in the heart of Logan City, one of south east Queensland's fastest growing satellite cities. The site is located on the left side of the road, facing traffic heading outbound from the city towards Kingston, Logan Central and Woodridge from Kuraby, Underwood and Runcorn. Railway Parade is a busy connector road between Wembley Road, Woodridge and Compton Roads, Kuraby. Standing directly opposite the Woodridge Railway Station and is seen by many pedestrians and railway commuters.

Railway Pde, Woodridge -Outbound 4114 0002

6.00m x 3.00m

Illuminated

Pocket Edge