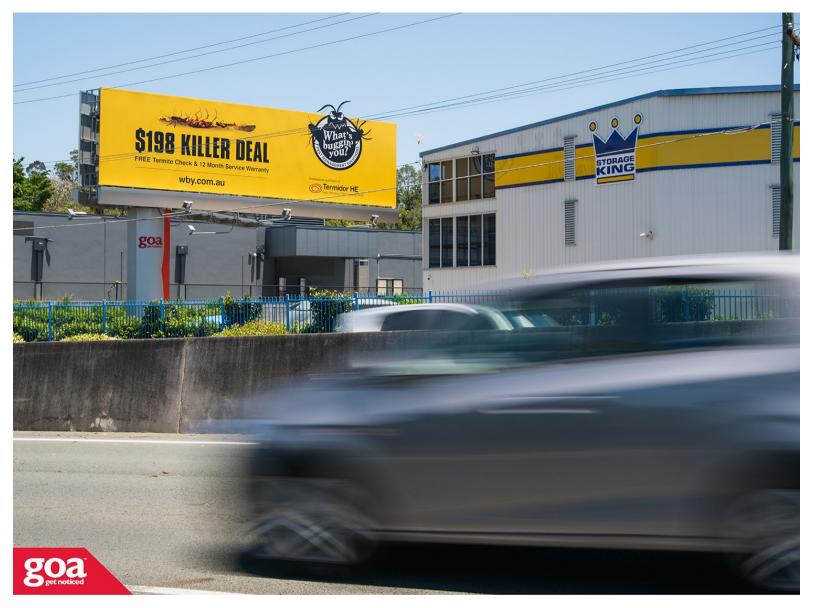

This CLASSIC SUPERSITE is visible to a steady stream of traffic travelling along Kingston Road, as commuters slowly descend the overpass. The elevated site captures the attention of motorists, who are free of distractions in an uncluttered environment. Kingston Road is the major arterial road connecting Logan City to Brisbane City via the Gateway or Pacific Motorway. This billboard offers an opportunity to have an ALWAYS ON message in a high traffic area ensuring maximum exposure for your brand.

**Restrictions:** No advertising of storage companies.

Kingston Rd, Kingston - Outbound 4114 0004

Logan City

12.66m x 3.35m

Illuminated

Pocket Edge