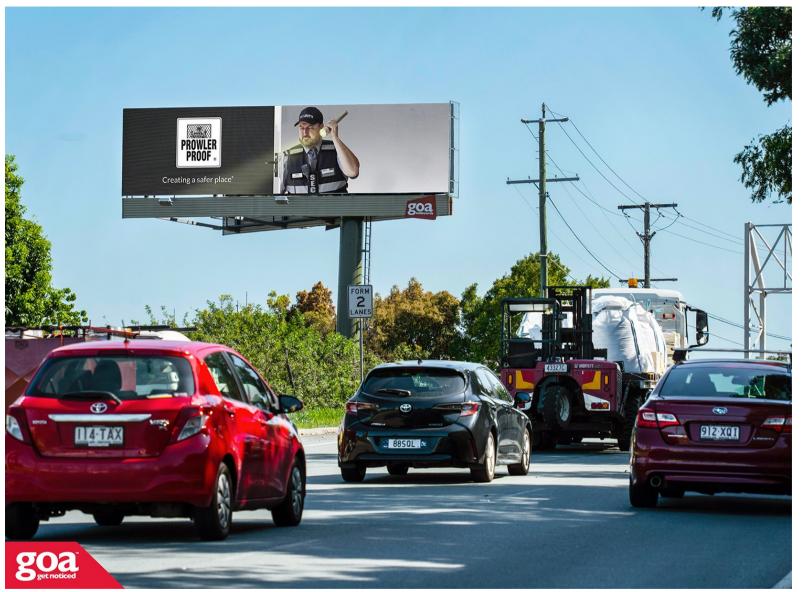

This CLASSIC SUPERSITE services the residential areas of Browns Plains, Marsden, Regents Park and surrounding suburbs. Situated on the left side of the road, it is visible to traffic travelling outbound from Brisbane's CBD towards the Mt Lindesay Highway. The billboard is directly opposite the Grand Plaza Shopping Centre, a major regional shopping complex, surrounded by numerous retail shops, commercial and light industrial tenancies. This billboard offers an opportunity to have an ALWAYS ON message in a high traffic area ensuring maximum exposure for your brand.

Restrictions: Political advertising of a generic nature only. Tower access required.

Mt Lindesay Hwy | Beaudesert Rd, Browns Plains -Outbound **4118 0002** 

12.66m x 3.35m

**Brisbane South** 

Illuminated

Pocket Edge