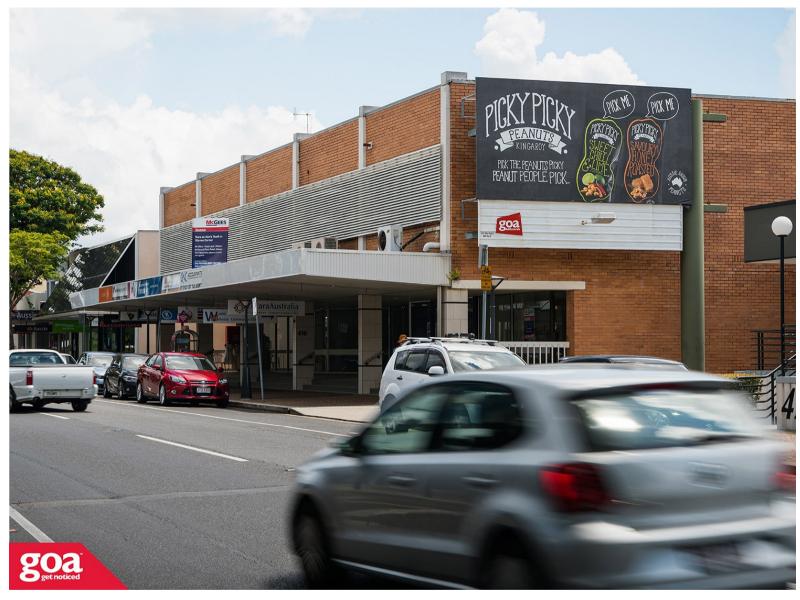

This illuminated CLASSIC 6x3 billboard is located to the right of the road and is visible to traffic travelling inbound towards Brisbane's CBD. Logan Road is a major route for traffic travelling north from Logan into Brisbane. This site stands at the southern end of the Stones Corner retail strip, which includes retail fashion stores, popular cafes and all fresco dining. Elevated and wall mounted, this site captures a significant amount of pedestrian viewing as well as the vehicular audience.

**Restrictions:** No special conditions.

Logan Rd, Stones Corner Retail Strip, Stones Corner -Inbound

4120 0001

Brisbane Inner South

6.00m x 3.00m

Illuminated

Pocket Edge