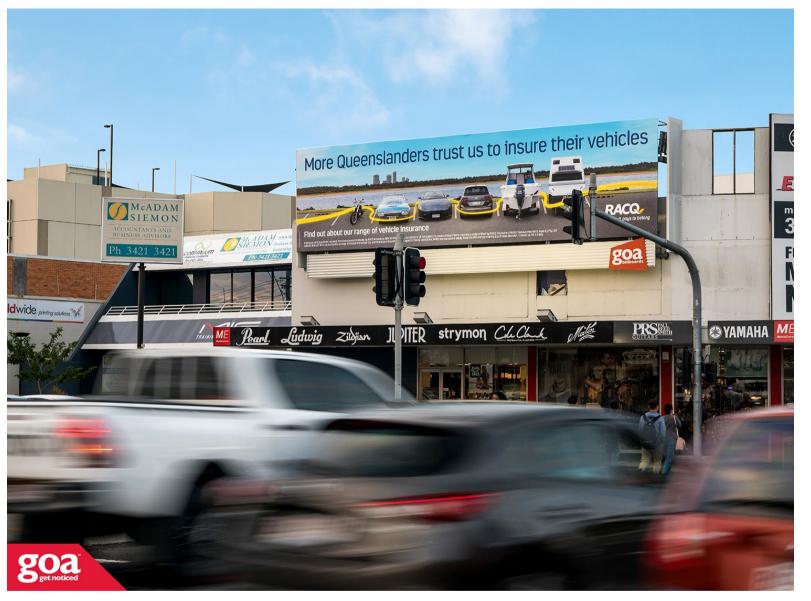

This CLASSIC SUPERSITE is located in the heart of the Mt Gravatt business and shopping district, the billboard is visible to outbound traffic travelling along Kessels Road. Westfield's Garden City Shopping Centre is located directly opposite this site and banks, offices and motor vehicle sales outlets surround this location. Viewing of this elevated site is heightened by high volume, slow moving traffic at the major intersection of Kessels, Logan and Mt Gravatt-Capalaba Road. This billboard offers an opportunity to have an ALWAYS ON message in a high traffic area ensuring maximum exposure for your brand.

Logan Rd cnr Kessels Rd, Mt Gravatt -Outbound **4122 0002** 

12.66m x 3.35m

**Brisbane South** 

Illuminated

Pocket Edge