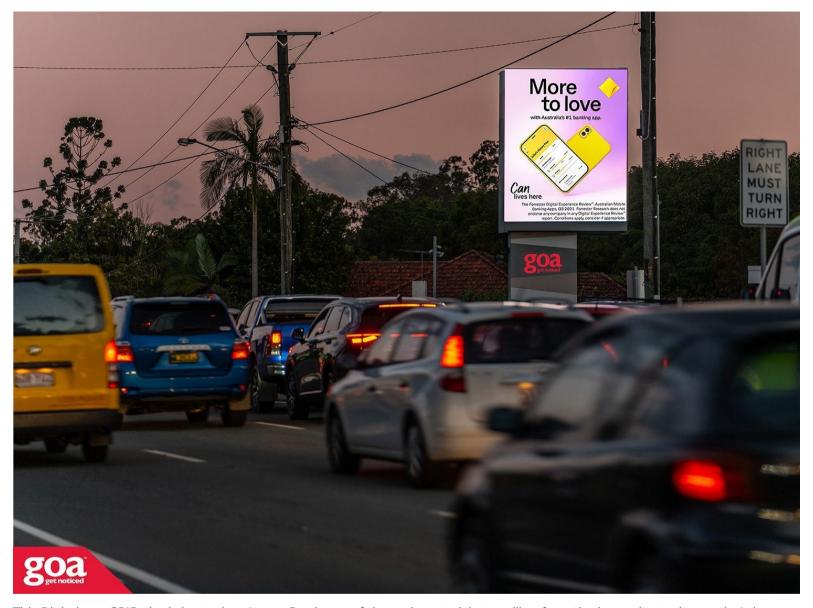

This Digital goa GRID site is located on Logan Road, one of the major arterials travelling from the inner-city to the south. It is positioned in an uncluttered strip just before Brisbane Technology Park and close to the entry of the M1 Gateway Motorway. The site enjoys high volumes of traffic that backs up throughout the day.

## Logan Rd, Upper Mt Gravatt - Outbound 4122 0004

Brisbane South

3.84m x 4.80m

Digital