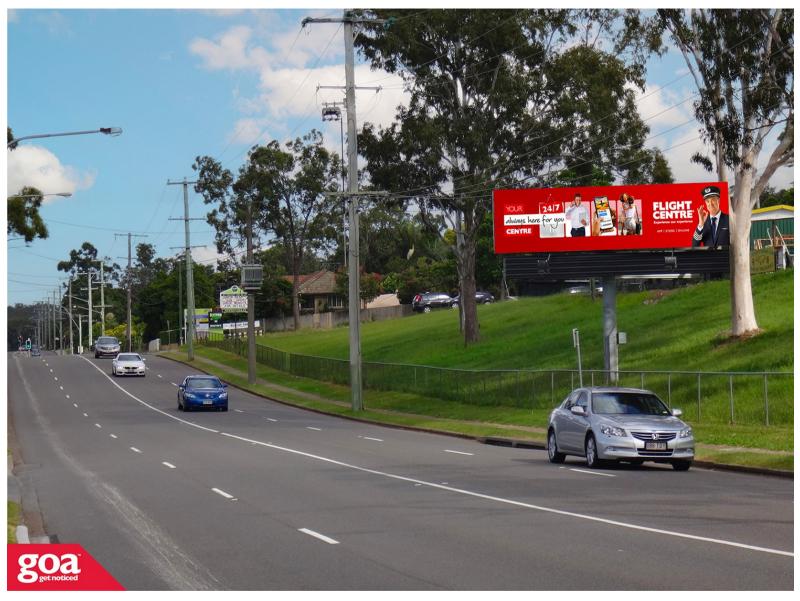

Located at the Mt Gravatt Soccer Club on Klumpp Road and Logan Road, this CLASSIC billboard is visible to inbound traffic as well as foot traffic around the soccer club. The site also captures part of the 254,464 people per week visiting the nearby Westfield Garden City Shopping Centre. This static billboard dominates the environment and is viewed head-on.

45 Klumpp Rd and Logan Rd, Mt Gravatt - Inbound 4122 0009

8.35m x 2.26m

Rope Edge

**MOVE** #197656

| Demo   | Reach<br>(PCA)<br>Brisbane | People<br>(28 days) | Frequency<br>(Average) |
|--------|----------------------------|---------------------|------------------------|
| P14+   | 3%                         | 85,000              | 2.8                    |
| P25-54 | 3.1%                       | 45,000              | 2.7                    |
| 0G1    | 3.6%                       | 27,000              | 2.9                    |