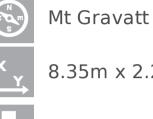

45 Klumpp Rd and Logan Rd, Mt Gravatt - Inbound 4122 0009

8.35m x 2.26m

Rope Edge

**MOVE** #197656

| Demo   | Reach<br>(PCA)<br>Brisbane | People<br>(28 days) | Frequency<br>(Average) |
|--------|----------------------------|---------------------|------------------------|
| P14+   | 3%                         | 85,000              | 2.8                    |
| P25-54 | 3.1%                       | 45,000              | 2.7                    |
| 0G1    | 3.6%                       | 27,000              | 2.9                    |