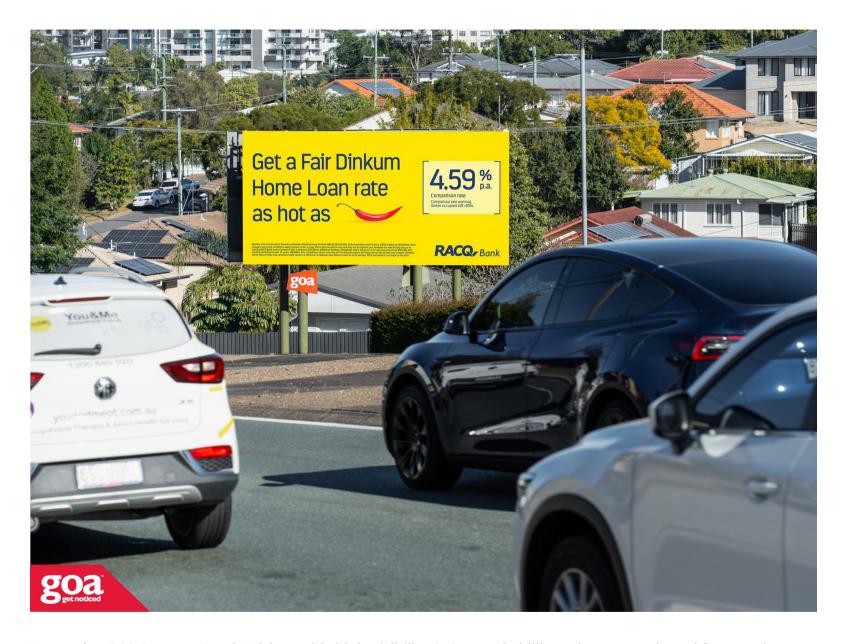

Located at 203 Dawson Road, Wishart, this high-visibility 6x3m static billboard puts your brand front and center in a bustling suburban hub. With consistent daily traffic and local community engagement, it's the perfect platform to drive awareness and action.

Cnr Mt Gravatt
Capalaba and
Newnham Road,
Wishart - Inbound
4122 0011

6.00m x 3.00m

Illuminated

Pocket Edge