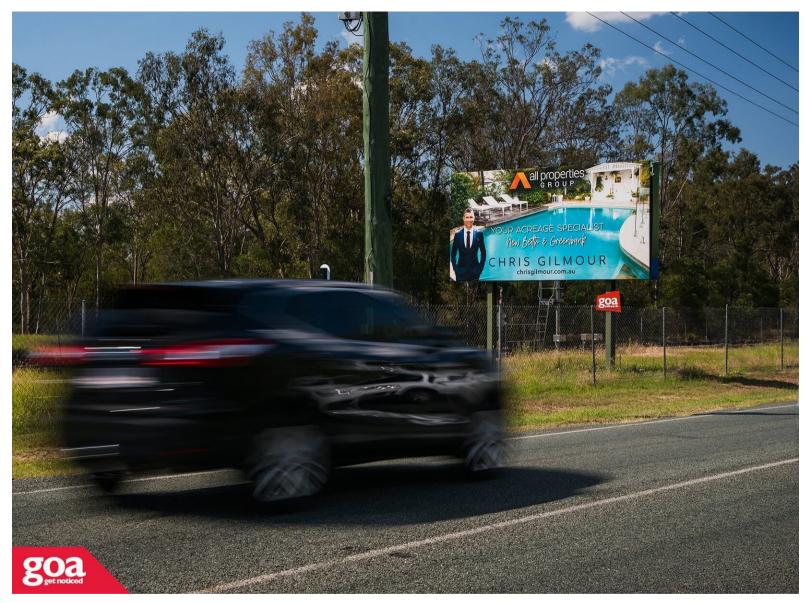

This CLASSIC 6x3 billboard is located on the northern edge of Beaudesert Shire Council. Greenbank and surrounding areas are some of the fastest developing residential areas in southeast Queensland. This billboard is on the left side of the road, visible to traffic heading towards the city from Maclean, Chambers Flat and Greenbank towards the residential suburbs of Boronia Heights, Hillcrest and Browns Plains. The site is close to Greenbank Railway Station and is seen by public transport commuters as well as vehicular traffic.

Teviot Rd cnr Old Greenbank Rd, Greenbank - Inbound 4124 0001

Pocket Edge