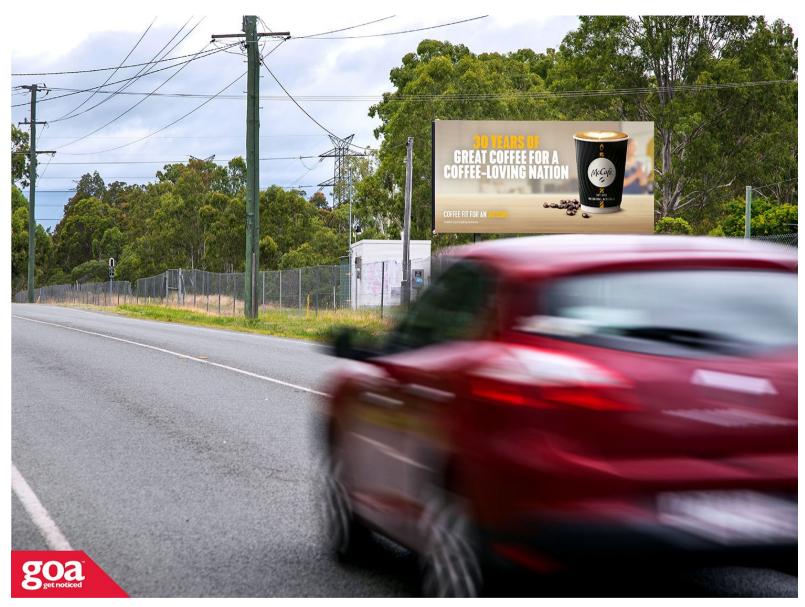

This CLASSIC 6x3 billboard is located on the northern edge of Beaudesert Shire Council. Greenbank and surrounding areas are some of the fastest developing residential areas in south east Queensland. This billboard is on the right side of the road, visible to traffic heading out of Brisbane's CBD towards Maclean, Chambers Flat and Greenbank from the residential suburbs of Boronia Heights, Hillcrest and Browns Plains. It is close to Greenbank Railway Station and is seen by public transport commuters as well as vehicular traffic.

**Restrictions:** No advertising of political or religious content.

Teviot Rd cnr Old Greenbank Rd, Greenbank -Outbound

4124 0002

**Brisbane South** 

6.00m x 3.00m

Pocket Edge