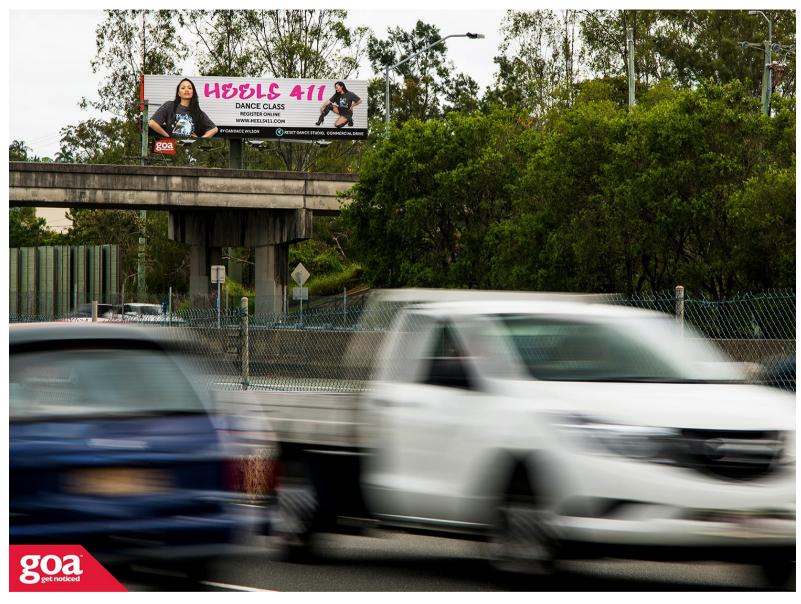

This single pole CLASSIC SUPERSITE is located next to the M1 Motorway | Pacific Highway and the Logan Hyperdome Shopping Complex. This elevated billboard is visible to vehicles on the Mandew Street overpass which moves traffic into the Logan Hyperdome. This billboard offers an opportunity to have an ALWAYS ON message in a high traffic area ensuring maximum exposure for your brand.

**Restrictions:** Tower access required.

Mandew Street Overpass, Tanah Merah - Inbound 4128 0005

**Brisbane South** 

12.66m x 3.35m

Illuminated

Pocket Edge