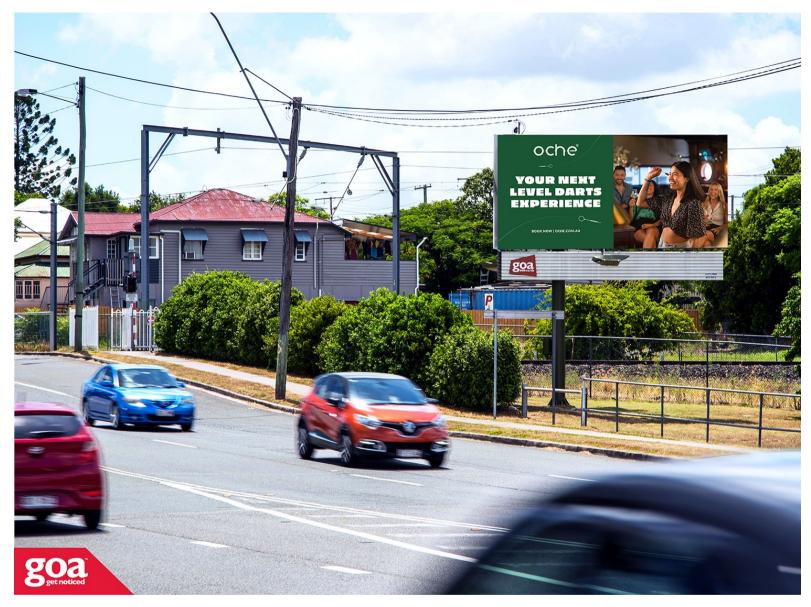

This CLASSIC 6x3 billboard, on the right of the road, is visible to outbound traffic travelling from Brisbane's CBD along Stanley Street East. This elevated site also enjoys unobstructed viewing from traffic stopped at the very busy Cavendish Road intersection.

Restrictions: No advertising of alcohol, gambling, political or religious content.

Stanley St East cnr Tiber St, Coorparoo -Outbound

4151 0004

Brisbane Inner East

6.00m x 3.00m

Illuminated

Pocket Edge