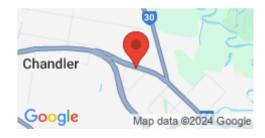

Located in Chandler this CLASSIC 6x3 billboard is on the left of the road, visible to traffic heading inbound towards Brisbane's CBD. Old Cleveland Road is a major arterial road carrying traffic from the southeastern bayside suburbs of Capalaba, Alexandra Hills and Cleveland. This area of southeast Brisbane has undergone huge growth in housing and development in recent years. This site enjoys uninterrupted, head-on viewing from at least 200m away.

Restrictions: No special conditions.

2857 Old Cleveland Rd, Chandler -Inbound