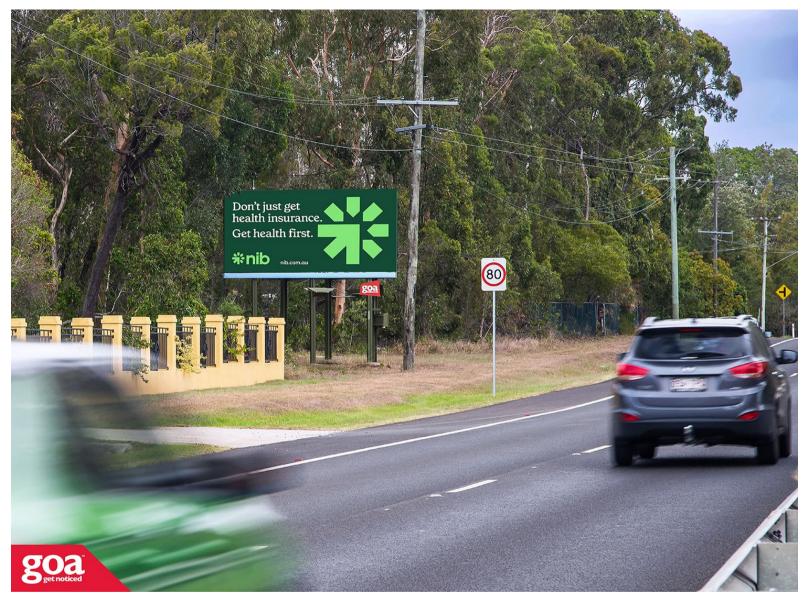

Located in Chandler this CLASSIC 6x3 billboard is on the left of the road, visible to traffic heading inbound towards Brisbane's CBD. Old Cleveland Road is a major arterial road carrying traffic from the southeastern bayside suburbs of Capalaba, Alexandra Hills and Cleveland. This area of southeast Brisbane has undergone huge growth in housing and development in recent years. This site enjoys uninterrupted, head-on viewing from at least 200m away.

Restrictions: No special conditions.

2857 Old Cleveland Rd, Chandler -Inbound

## 4155 0001

Brisbane East

6.00m x 3.00m

Illuminated

Pocket Edge