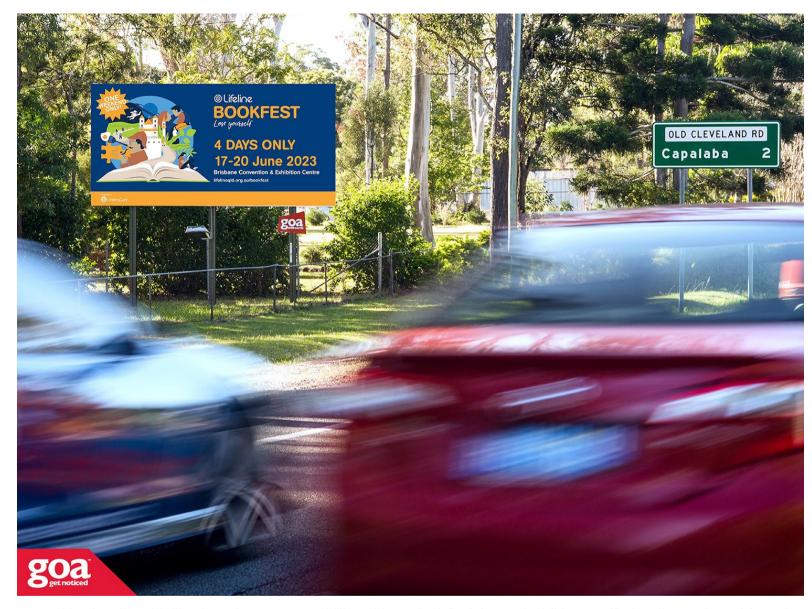

Located in Chandler, this illuminated CLASSIC 6x3 billboard is on the left of the road, visible to traffic heading outbound from the Brisbane's CBD. Old Cleveland Road is a major arterial road carrying traffic to the south eastern bayside suburbs of Capalaba, Alexandra Hills and Cleveland, suburbs which have undergone huge growth in housing and development in recent years. This site enjoys uninterrupted, head-on viewing from at least 200m away.

**Restrictions:** No special conditions.

2820 Old Cleveland Rd, Chandler -Outbound