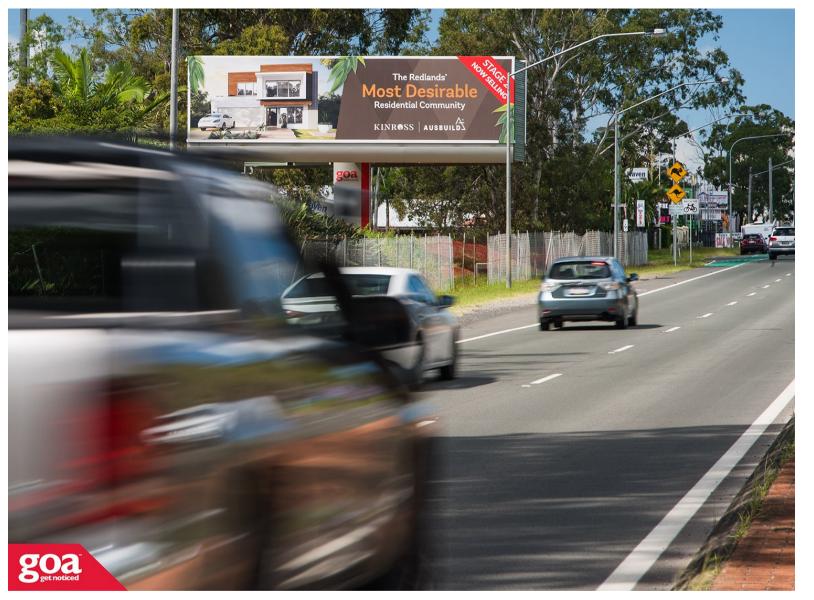

This illuminated CLASSIC SUPERSITE is located on the left of the road, visible to traffic travelling from Brisbane's CBD towards the bayside suburbs. Old Cleveland Road is a busy arterial road, carrying traffic to and from the bayside suburbs of Capalaba, Alexandra Hills and Cleveland to the inner southern suburbs of Brisbane. This billboard offers an opportunity to have an ALWAYS ON message in a high traffic area ensuring maximum exposure for your brand.

**Restrictions:** Limited advertising of nursery trading allowed. Tower access required.

Old Cleveland Rd, Capalaba - Outbound 4157 0002

12.66m x 3.35m

Illuminated

Pocket Edge

**MOVE** #46325

| Demo   | Reach<br>(PCA)<br>Brisbane | People<br>(28 days) | Frequency<br>(Average) |
|--------|----------------------------|---------------------|------------------------|
| P14+   | 4.1%                       | 109,000             | 5                      |
| P25-54 | 4.2%                       | 58,000              | 4.9                    |
| OG1    | 4.7%                       | 30,000              | 5.4                    |