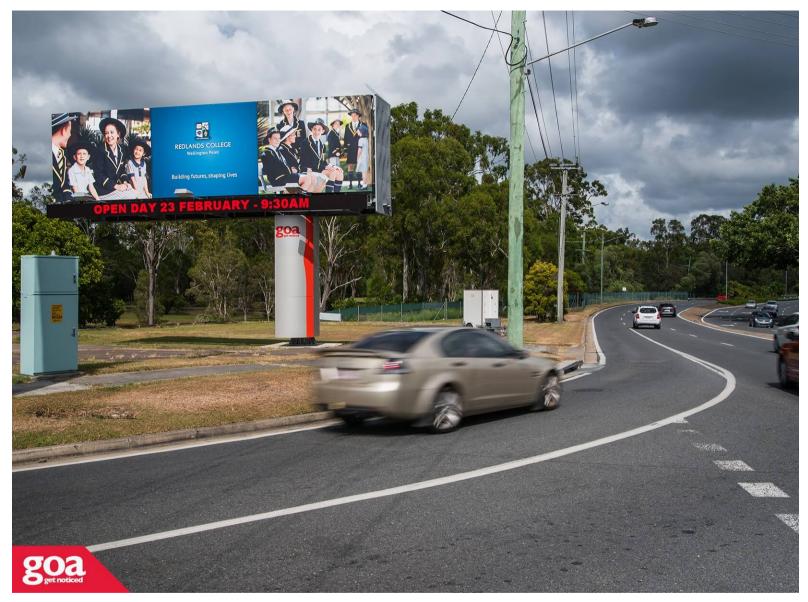

This CLASSIC SUPERSITE is visible to high levels of traffic travelling inbound towards Brisbane's CBD. Located at a busy intersection, the site offers prolonged viewing. The Electronic Message Centre under the billboard allows the opportunity to highlight key advertising messages. Old Cleveland Road is a busy arterial road connecting the south eastern bayside suburbs of Capalaba, Alexandra Hills and Cleveland to Brisbane's CBD. This billboard offers an opportunity to have an ALWAYS ON message in a high traffic area ensuring maximum exposure for your brand.

Old Cleveland Rd cnr Redland Bay Rd, Capalaba - Inbound **4157 0003** 