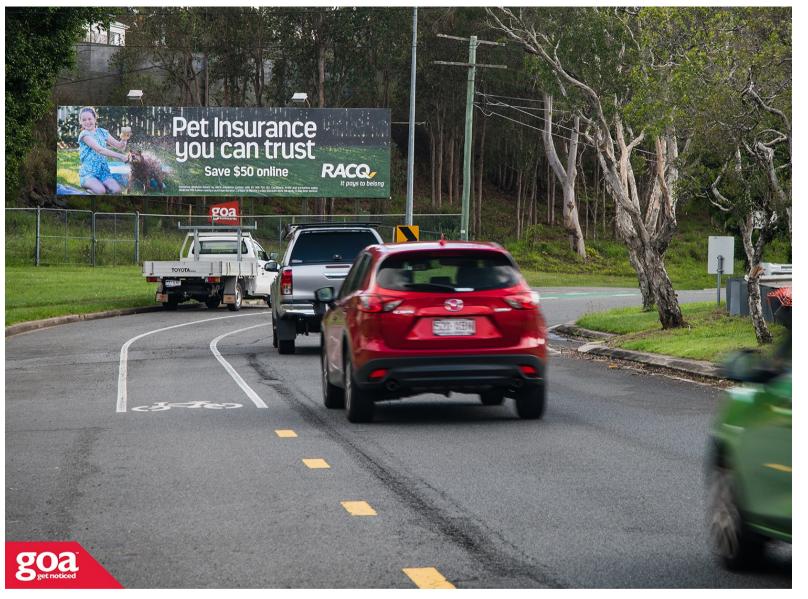

This CLASSIC SUPERSITE is located on the left of Bennetts Road and is visible to traffic travelling from the CBD. The billboard is located in the heart of one of Brisbane's inner city residential areas, with many recreational parks, schools and colleges, and captures the attention traffic heading towards the affluent and hard to target suburbs of Balmoral and Hawthorne. The site is illuminated at night and has head-on, unobstructed viewing for approximately 200m prior. This billboard offers an opportunity to have an ALWAYS ON message in a high traffic area ensuring maximum exposure for your brand.

Bennetts Rd, Norman Park - Outbound 4170 0001

Illuminated