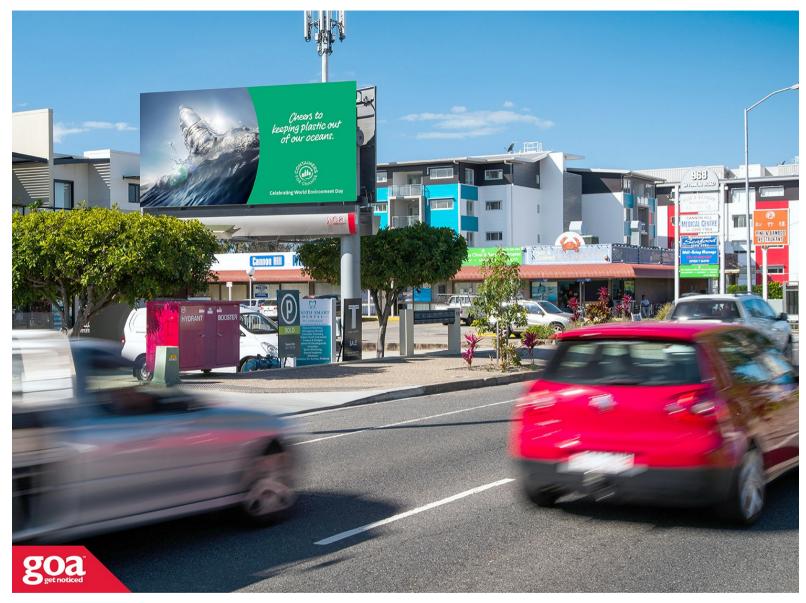

This CLASSIC 6x3 billboard is located in the eastern suburb of Cannon Hill, on a very busy main road carrying traffic from Kangaroo Point, East Brisbane, Morningside and Norman Park. The site is visible to traffic travelling outbound towards Cannon Central Shopping Centre, Christie's Homemaker Centre and the bayside suburbs of Manly and Wynnum. This site is approx. 2kms from a Gateway Motorway entry point carrying large volumes of vehicular traffic north and south.

## Wynnum Rd, Cannon Hill - Outbound 4170 0002

**Brisbane East** 

6.00m x 3.00m

Illuminated

Pocket Edge