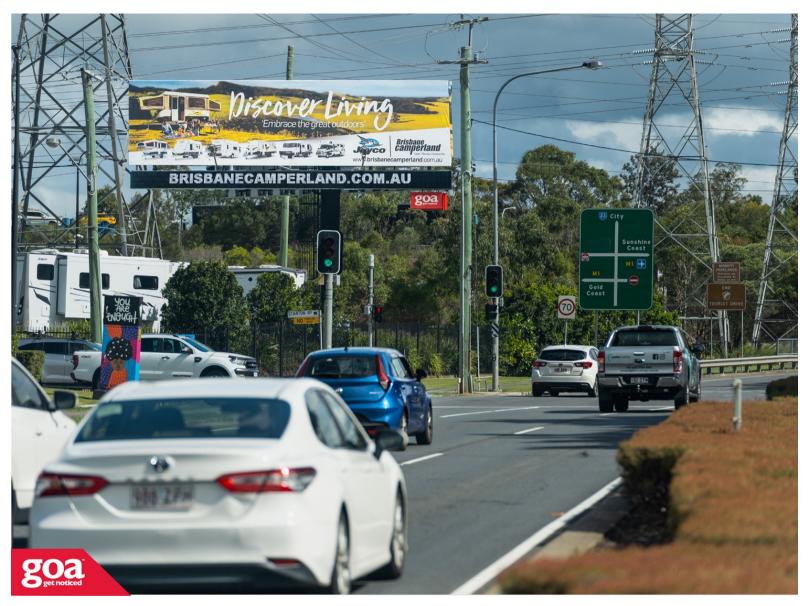

This premium CLASSIC SUPERSITE is located on the left of Stanton Road and is visible to traffic travelling into Brisbane's CBD from the eastern bayside suburbs. This single pole billboard is elevated and strategically positioned for prolonged head-on viewing. The Electronic Message Centre under the billboard allows the opportunity to highlight key advertising messages. This billboard offers an opportunity to have an ALWAYS ON message in a high traffic area ensuring maximum exposure for your brand.

Restrictions: No special conditions.

Illuminated

Pocket Edge

EMC