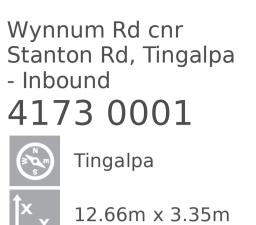

This premium CLASSIC SUPERSITE is located on the left of Stanton Road and is visible to traffic travelling into Brisbane's CBD from the eastern bayside suburbs. This single pole billboard is elevated and strategically positioned for prolonged head-on viewing. The Electronic Message Centre under the billboard allows the opportunity to highlight key advertising messages. This billboard offers an opportunity to have an ALWAYS ON message in a high traffic area ensuring maximum exposure for your brand.

Restrictions: No special conditions.

Illuminated

Pocket Edge

EMC