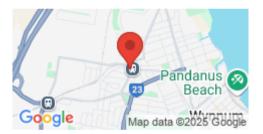

This CLASSIC 6x3 billboard is located in Brisbane's bayside suburb of Wynnum North. Cameron Parade runs along the rail line and leads into Wynnum North Road. The site is adjacent to Wynnum North Railway Station and its Park 'n' Ride facility and is close to shops and a large residential area.

**Restrictions:** No advertising of political or religious content.

Cameron Pde cnr Wynnum North Rd, Wynnum North -Inbound

4178 0003

**Brisbane East** 

6.00m x 3.00m

Pocket Edge