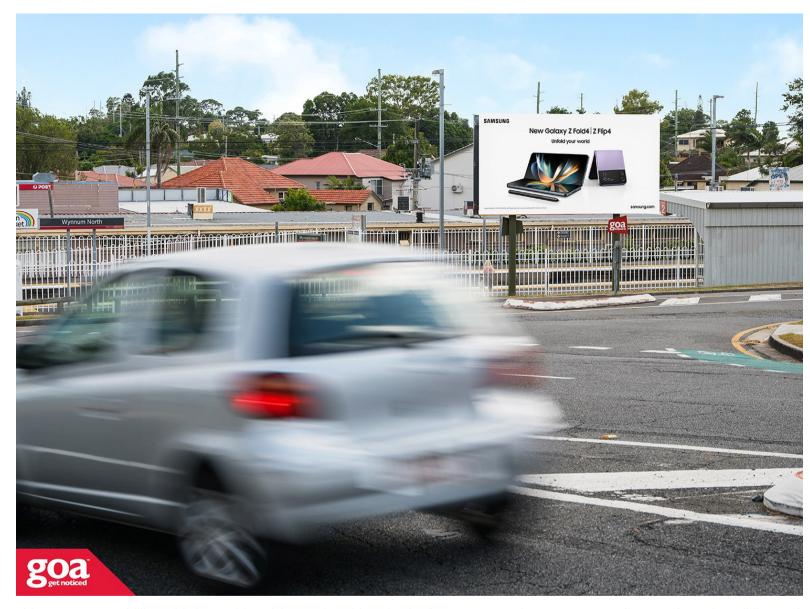

This CLASSIC 6x3 billboard is located in Brisbane's bayside suburb of Wynnum North. Cameron Parade runs along the rail line and leads into Wynnum North Road. The site is adjacent to Wynnum North Railway Station and its Park 'n' Ride facility and is close to shops and a large residential area.

**Restrictions:** No advertising of political or religious content.

Cameron Pde cnr Wynnum North Rd, Wynnum North -Inbound

4178 0003

**Brisbane East** 

6.00m x 3.00m

Pocket Edge